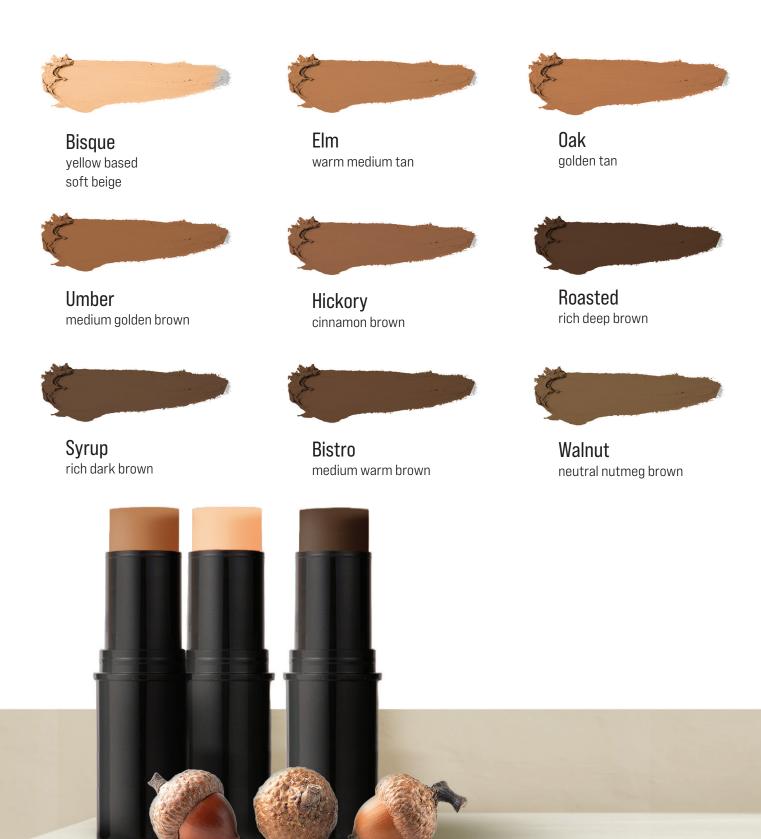

## **FOUNDATION STICKS**

These full-coverage, blend able, easy to apply sticks act as both a crème-to-powder foundation and a concealer.