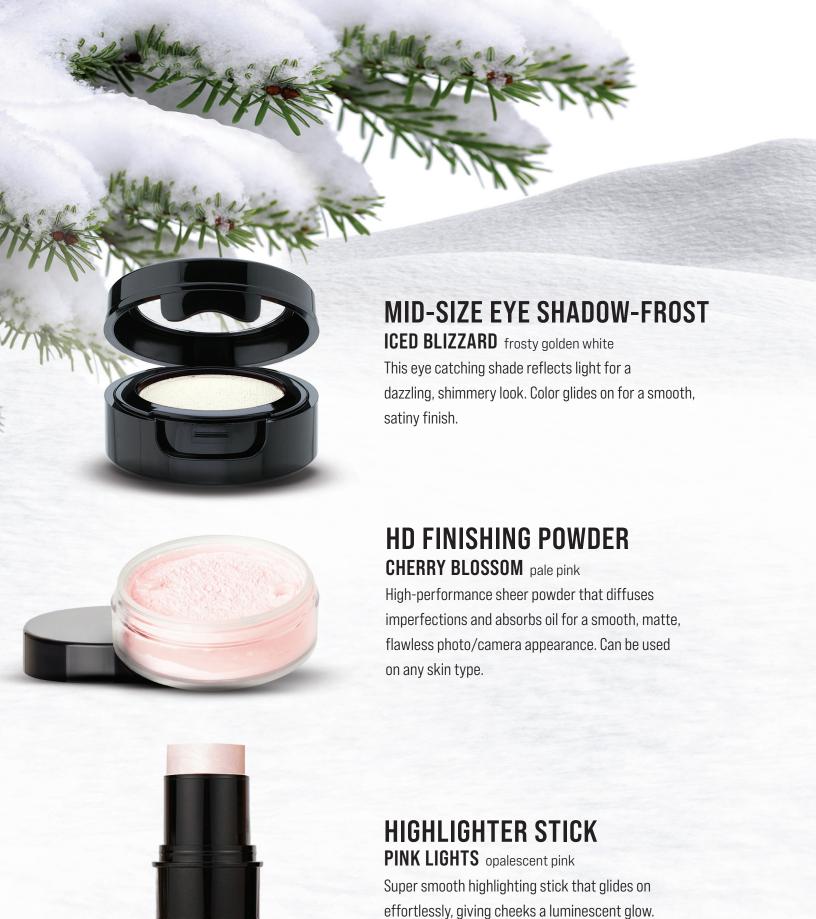

Manufacturing Beauty® for more than 50 years.

## **FOUNDATION STICKS**

These full-coverage, blend able, easy to apply sticks act as both a crème-to-powder foundation and a concealer.



### **COLOR STICKS**

Our 2-in-1 Color Sticks will add a pop of color to your cheeks or lips. Our mini tube is small enough to fit in any bag for on-the-go touch-ups.







**HIGHLIGHTER** bright white

The ultimate payoff! This antioxidant enriched, long-lasting, waterproof pencil glides on incredibly soft and smooth for a precise line.





## **MATTE BLUSH**

**REDWOOD** rust red

This light, matte blush is great for adding cheek color and contouring your face. Colors brush on for a smooth finish that never looks dry or flat. Layer up for a stronger color, or gently apply for a lighter touch.



# LIP BALM MINT AND VANILLA

Hydrate and restore lips with this moisturizing lip balm. Apply regularly for smooth & supple lips.

### SALICYLIC ACID CLEANSER

Discover your path to clear, radiant skin! This potent formula fights blemishes, unclogs pores, and brightens your complexion, all while softening rough skin.

Gentle yet effective, it controls oil and le