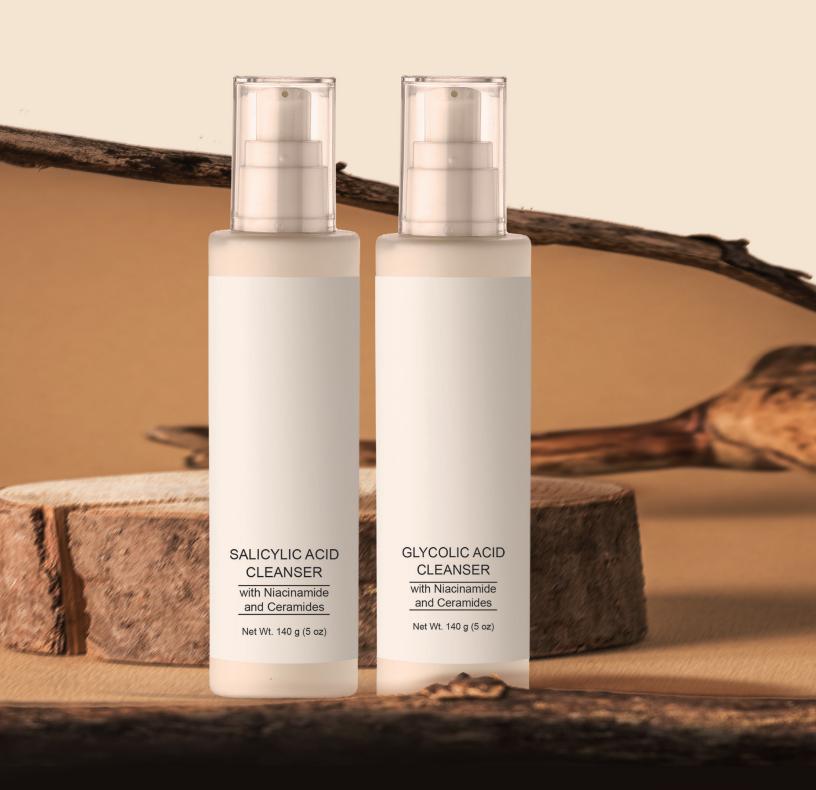

### SALICYLIC ACID CLEANSER

Discover your path to clear, radiant skin! This potent formula fights blemishes, unclogs pores, and brightens your complexion, all while softening rough skin.

Gentle yet effective, it controls oil and leaves you with a fresh glow.

#### **GLYCOLIC ACID CLEANSER**

Unveil smooth, glowing skin with our Glycolic Cleanser! This powerful formula exfoliates, revitalizes, and reveals your skin's natural radiance. Say goodbye to dullness and hello to a fresh and luminous complexion.