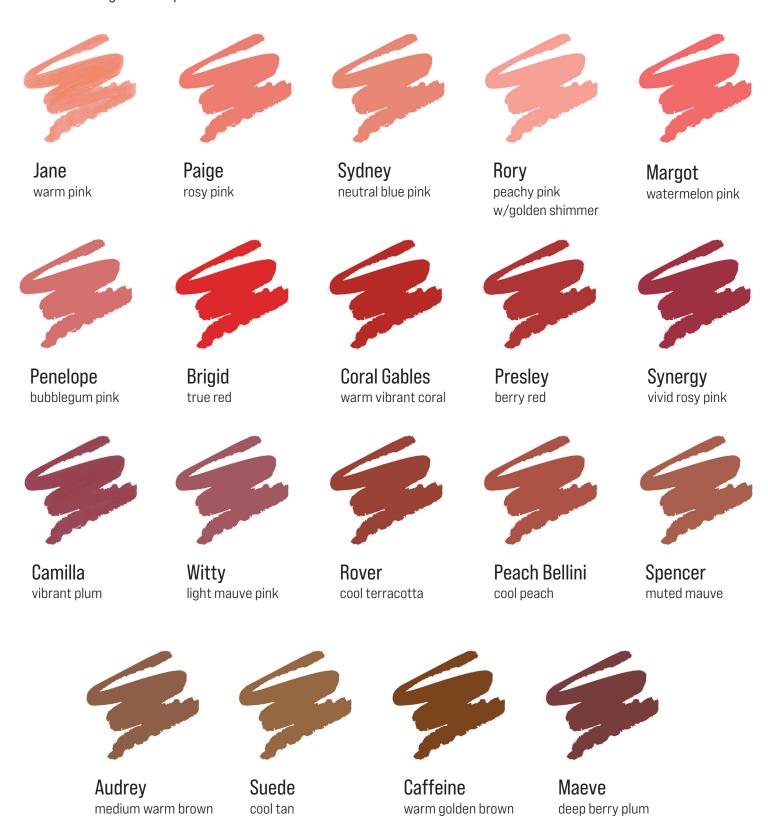

### **COLOR STICKS**

Our 2-in-1 Color Sticks will add a pop of color to your cheeks or lips. Our mini tube is small enough to fit in any bag for on-the-go touch-ups.

**HIGHLIGHTER** bright white

The ultimate payoff! This antioxidant enriched, long-lasting, waterproof pencil glides on incredibly soft and smooth for a precise line.