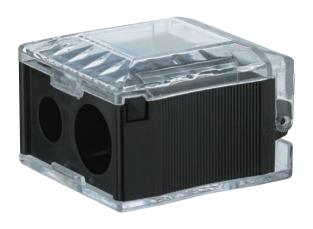

# **Duo Sharpener**

With its new look and style, the Duo Sharpener allows you to sharpen thin and jumbo pencils. Includes a built-in lid to contain pencil shavings.