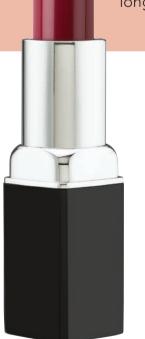

### Matte Lipstick

Full-coverage lipstick packed with intense pigments that leave lips with a smooth, long-lasting matte finish.

**Boysenberry**Sangria

**Maven** a vibrant plum

**Charming** a muted rose