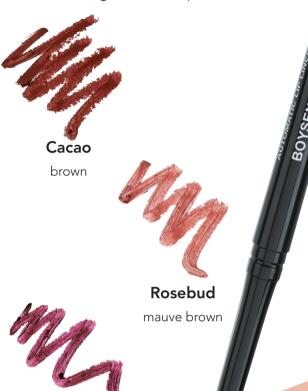

# Liquid Metal Shadow

Glitz and Glamour! These new additions are ultra packed with pearl, delivering an eye catching, multi-dimensional look.

Refine Line Automatic Lip Liner

Three stylish additions to our ultraprecise automatic liners that are creamy, anti-feathering, and waterproof.