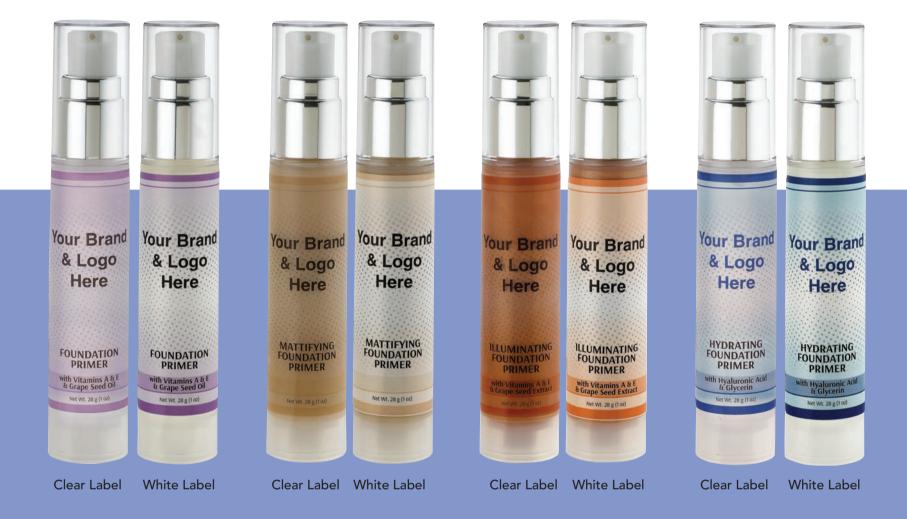

#### Foundation Primer and Hydrating Foundation Primer

Our two most popular foundation primers are now available in a sleek new 1 oz. Airless Pump bottle.

These primers create the perfect canvas by helping to blur the appearance of fine lines and pores while locking in your makeup and increasing wear time.

#### Customizable Full Color Labels

**Pesonalized Branding!** Customize your brand label with your own unique design or use our templates to give your line that exclusive, branded look you desire. Our high-quality waterproof, full color labels are available with a clear or white background.

Labels are available for New 5 oz. bottle and our 1 oz. airless pump bottle.

Minimums apply Artwork charges may apply