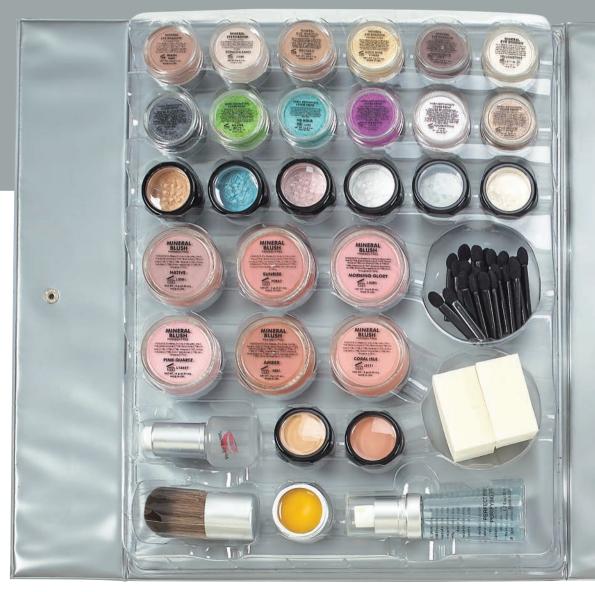

#### Portable Makeup Kit

This full kit offers a wide variety of makeup, primers, and tools for a full face application. Filled with the essentials, this portable kit is perfect for students and new makeup artists.