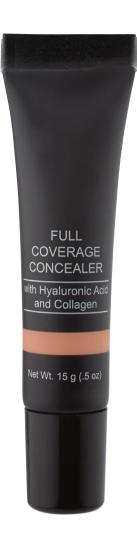

#### Full Coverage Concealer

Full Coverage Concealer is transfer-resistant and great for correcting imperfections. Our new shade **Orange** is perfect for olive skin tones and counterbalancing deep blueish hues associated with extreme under-eye darkness.