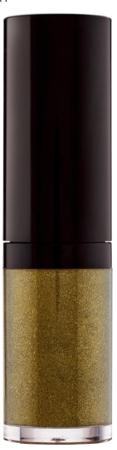

# Liquid Metal Shadow

Glitz and Glamour! These new additions are ultra packed with pearl, delivering an eye catching, multi-dimensional look.

Refine Line Automatic Lip Liner

Three stylish additions to our ultraprecise automatic liners that are creamy, anti-feathering, and waterproof.