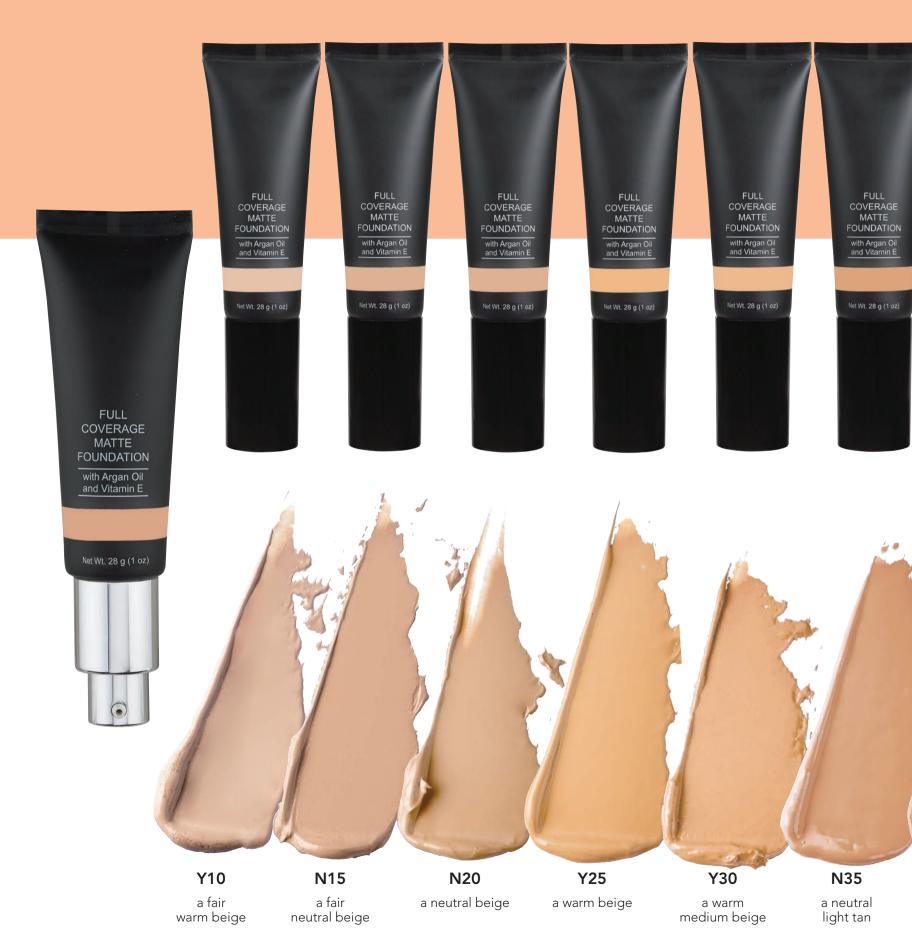

#### New! Full Coverage Matte Foundation

Full Coverage Matte Foundation contains Argan Oil and Vitamin E to help nourish the skin while giving you a flawless, long-lasting look.