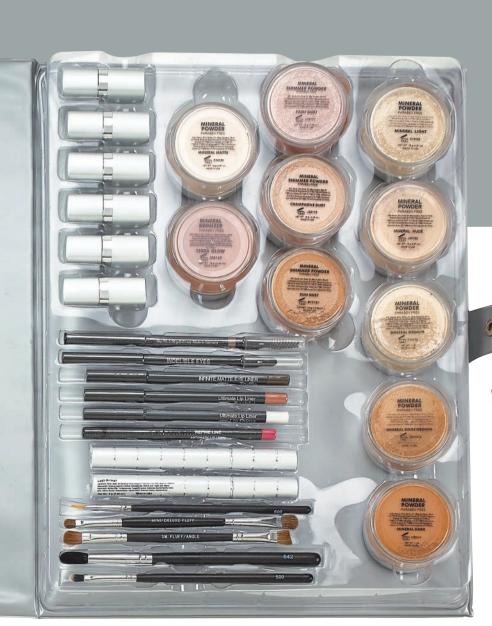

#### Portable Makeup Kit

This full kit offers a wide variety of makeup, primers, and tools for a full face application. Filled with the essentials, this portable kit is perfect for students and new makeup artists.