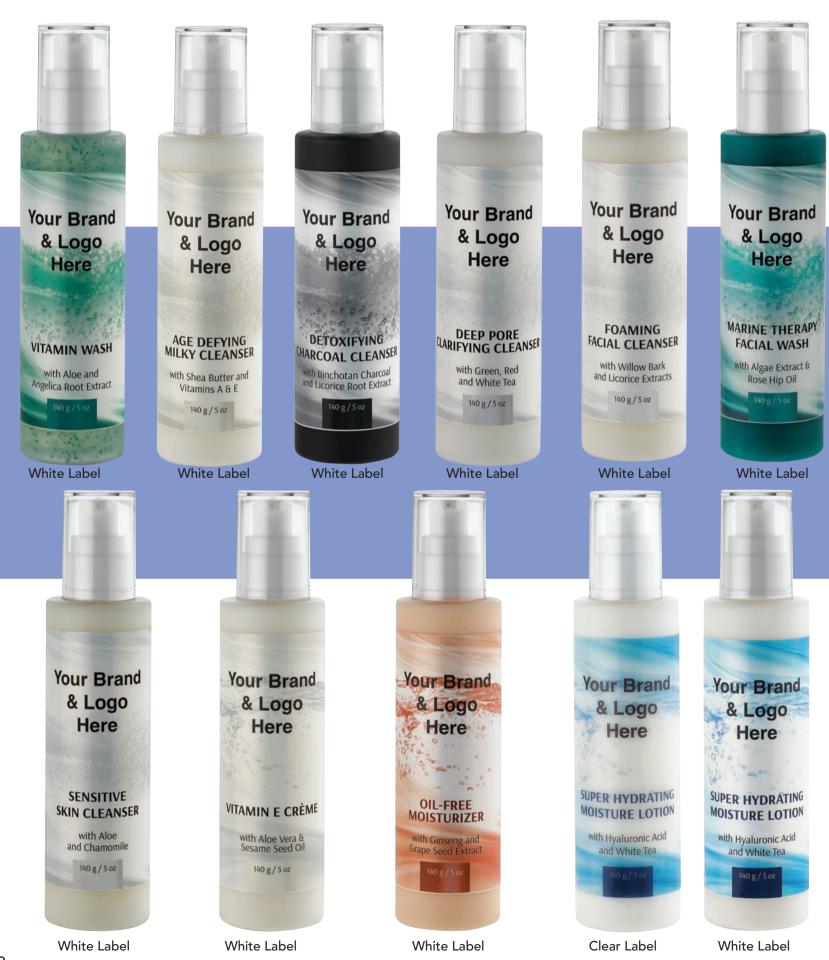

#### Customizable Full Color Labels

**Pesonalized Branding!** Customize your brand label with your own unique design or use our templates to give your line that exclusive, branded look you desire. Our high-quality waterproof, full color labels are available with a clear or white background.

Labels are available for New 5 oz. bottle and our 1 oz. airless pump bottle.

Minimums apply Artwork charges may apply