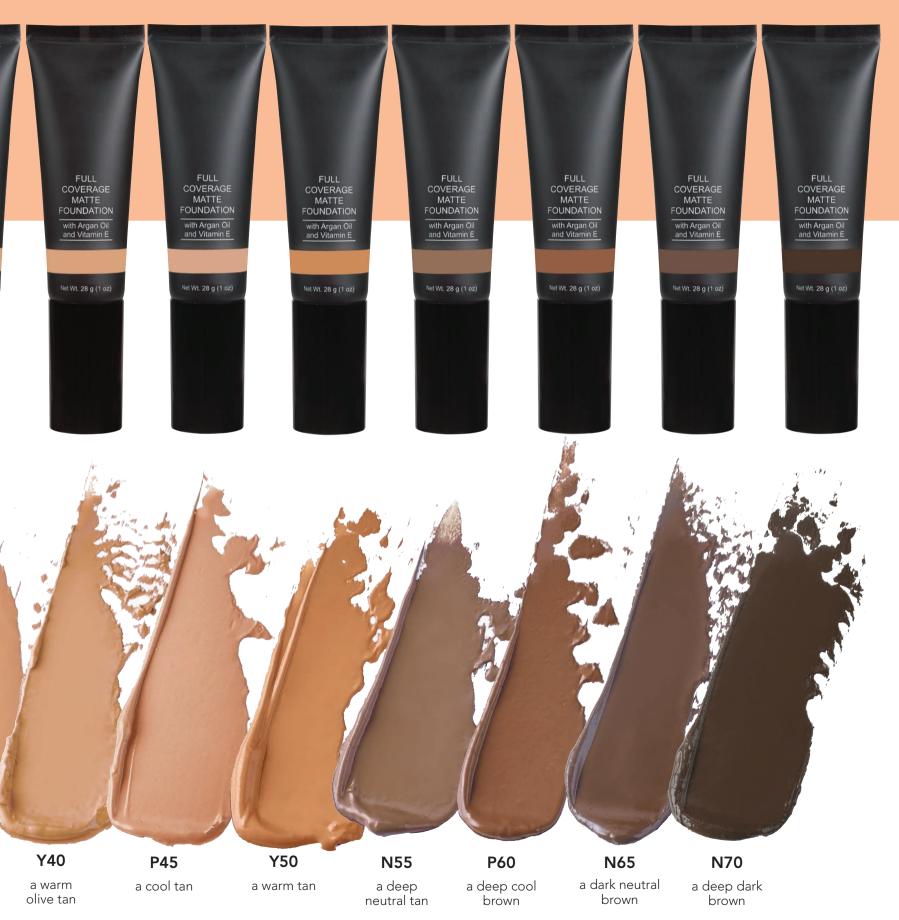

#### New! Full Coverage Matte Foundation

Full Coverage Matte Foundation contains Argan Oil and Vitamin E to help nourish the skin while giving you a flawless, long-lasting look.