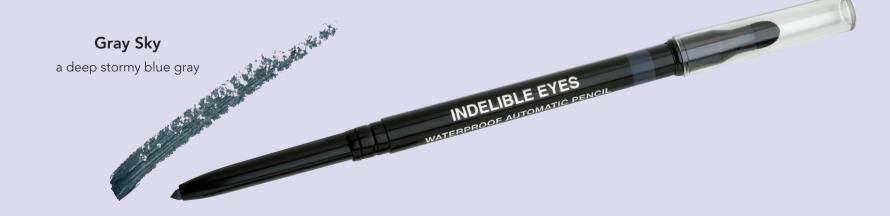

# Indelible Eyes - Waterproof Automatic Liner

Line and Define using the smooth glide-on tip with attached sponge for "no mess" blending. Our new addition, **Gray Sky**, will take you by storm.