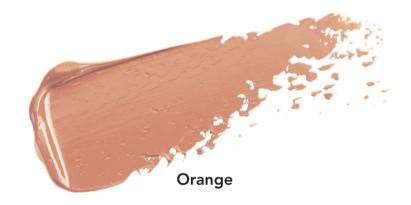

#### Full Coverage Concealer

Full Coverage Concealer is transfer-resistant and great for correcting imperfections. Our new shade **Orange** is perfect for olive skin tones and counterbalancing deep blueish hues associated with extreme under-eye darkness.