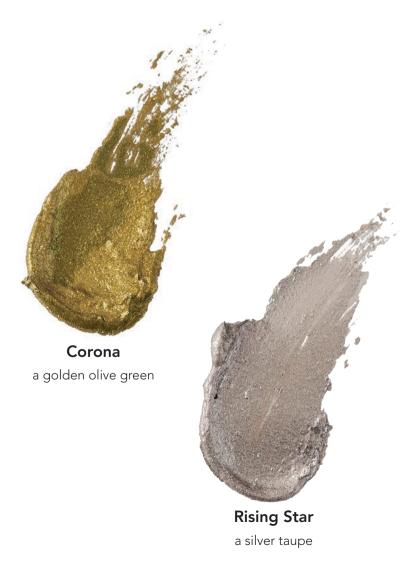

# Liquid Metal Shadow

Glitz and Glamour! These new additions are ultra packed with pearl, delivering an eye catching, multi-dimensional look.

Refine Line Automatic Lip Liner

Three stylish additions to our ultraprecise automatic liners that are creamy, anti-feathering, and waterproof.