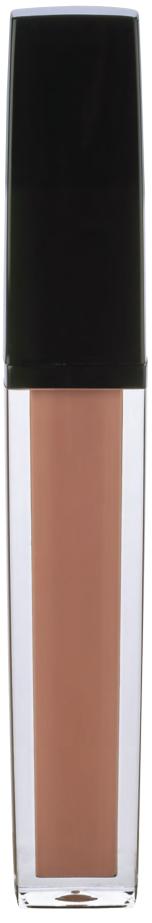

#### Lumi-Creme

An ultra-creamy gloss that delivers a rich, smooth hint of color to your lips.

Uncovered (a true nude with yellow undertone)