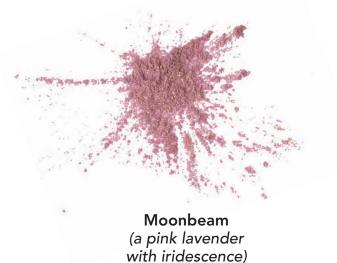

## Illuminating Loose Powder

Ultra-fine loose powder that delivers a stunning, luminous look. Lightly dust along the highest points of the face—like the bridge of the nose, cheekbones or Cupid's bow—to add a pop of radiance.

Sunset Kiss (a rose gold)

Synthetic Black Kabuki Brush

Our ever so popular Kabuki brush is now available in synthetic hair with black handle.