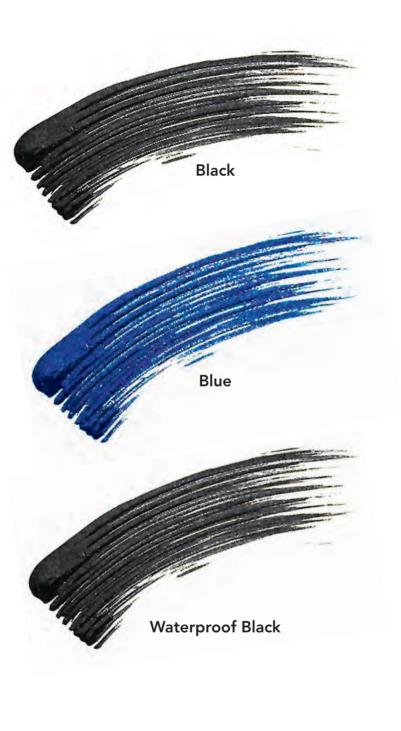

# New Packaging! Lash Excellence Mascara

Our amazing Lash Excellence Mascara got a makeover! Same great formula, two new lavish looks! Sleek Satin Red and Black tubes.