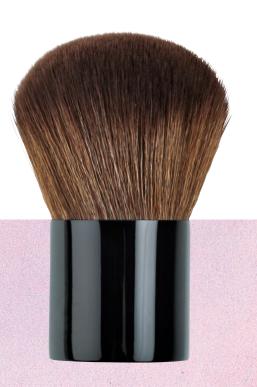

Sunset Kiss (a rose gold)

Synthetic Black Kabuki Brush

Our ever so popular Kabuki brush is now available in synthetic hair with black handle.