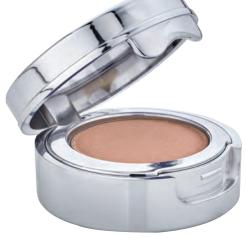

**Carefree** (a champagne beige)

NEW Shiny Silver Mid-Size Eye Shadow Packaging