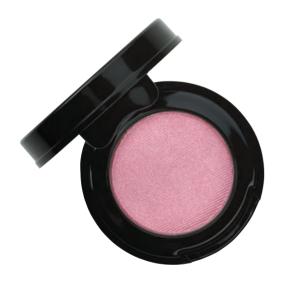

Steampunk (a deep gold with burgundy undertone)

**Solstice** (a soft satiny rose with a golden shimmer)

Mid-Size Eye Shadow

These high pigment shimmery shades deliver an eye-catching satin finish.

Samba (a cool light pink)

**Carefree** (a champagne beige)

NEW Shiny Silver Mid-Size Eye Shadow Packaging