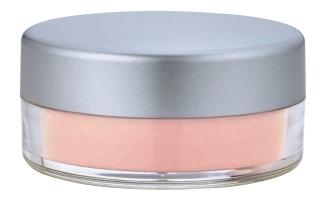

## Illuminating Loose Powder

Ultra-fine loose powder that delivers a stunning, luminous look. Lightly dust along the highest points of the face—like the bridge of the nose, cheekbones or Cupid's bow—to add a pop of radiance.

Sunset Kiss (a rose gold)

Synthetic Black Kabuki Brush

Our ever so popular Kabuki brush is now available in synthetic hair with black handle.