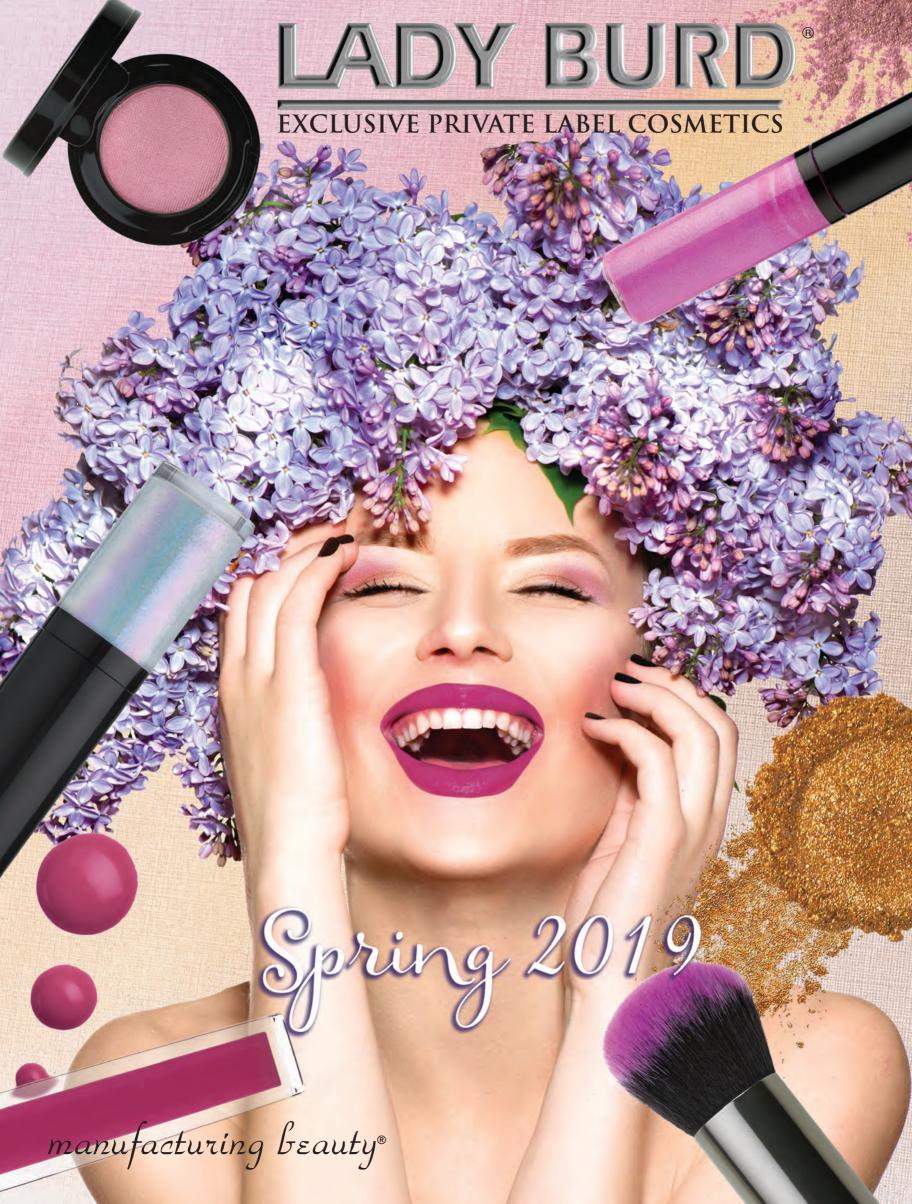

## Illuminating Loose Powder

Ultra-fine loose powder that delivers a stunning, luminous look. Lightly dust along the highest points of the face—like the bridge of the nose, cheekbones or Cupid's bow—to add a pop of radiance.

Sunset Kiss (a rose gold)

Synthetic Black Kabuki Brush

Our ever so popular Kabuki brush is now available in synthetic hair with black handle.