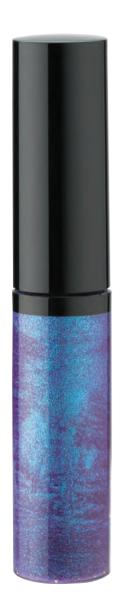

#### Lumi-Shine

Sparkling pearls precisely blended into a velvety lip gloss for an extra luscious burst of shine.

Day Tripper (a semi-sheer purple-blue with iridescent pearls)

Frose (a sheer peach with pink sparkle)

Rapture (a semi-sheer lilac with iridescent blue pearls)