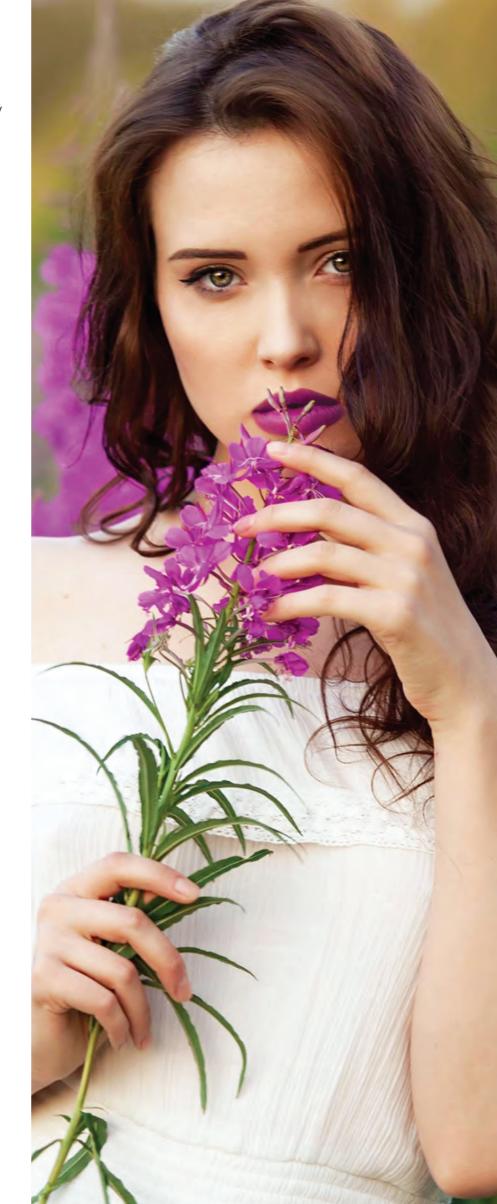

### LL Cream - Matte

A soft and creamy liquid lipstick that offers highly saturated, full coverage color with a long-lasting plush matte finish.

Barista (a toffee nude)

**Besos** (a bright cool mauve)