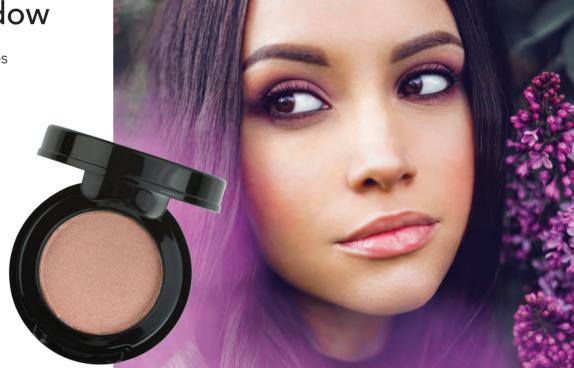

Steampunk (a deep gold with burgundy undertone)

**Solstice** (a soft satiny rose with a golden shimmer)

Mid-Size Eye Shadow

These high pigment shimmery shades deliver an eye-catching satin finish.

Samba (a cool light pink)

**Carefree** (a champagne beige)

NEW Shiny Silver Mid-Size Eye Shadow Packaging