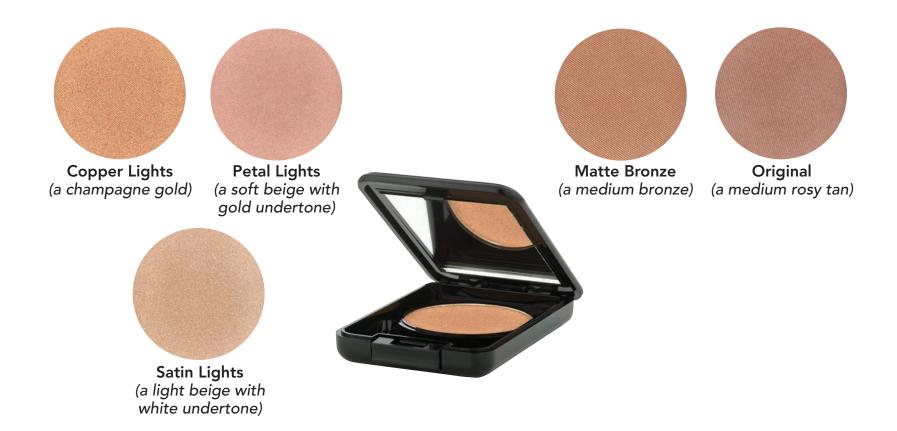

# Matte Color Stix

Great for contouring or adding a splash of sun-kissed color to the skin.