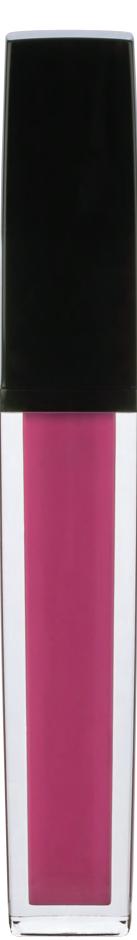

### LL Cream - Matte

A soft and creamy liquid lipstick that offers highly saturated, full coverage color with a long-lasting plush matte finish.

Barista (a toffee nude)

**Besos** (a bright cool mauve)