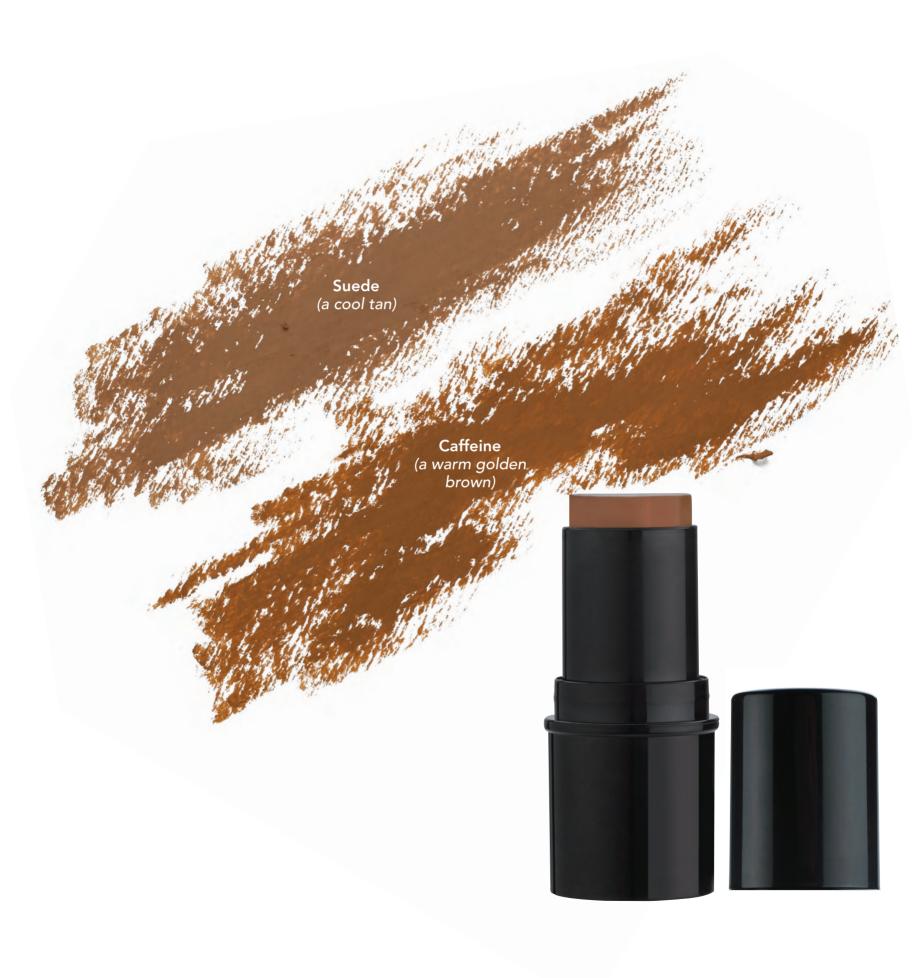

# Matte Color Stix

Great for contouring or adding a splash of sun-kissed color to the skin.