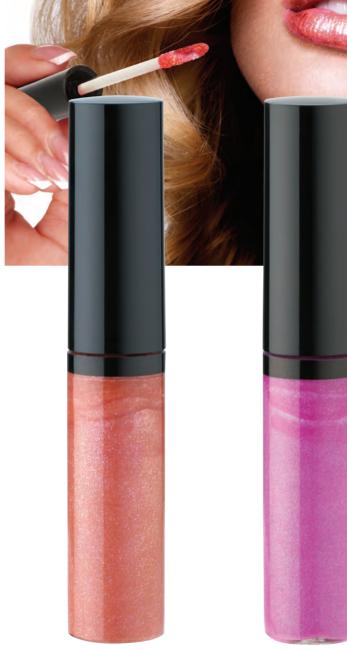

#### Lumi-Shine

Sparkling pearls precisely blended into a velvety lip gloss for an extra luscious burst of shine.

Day Tripper (a semi-sheer purple-blue with iridescent pearls)

Frose (a sheer peach with pink sparkle)

Rapture (a semi-sheer lilac with iridescent blue pearls)

#### Lumi-Creme

An ultra-creamy gloss that delivers a rich, smooth hint of color to your lips.

Uncovered (a true nude with yellow undertone)