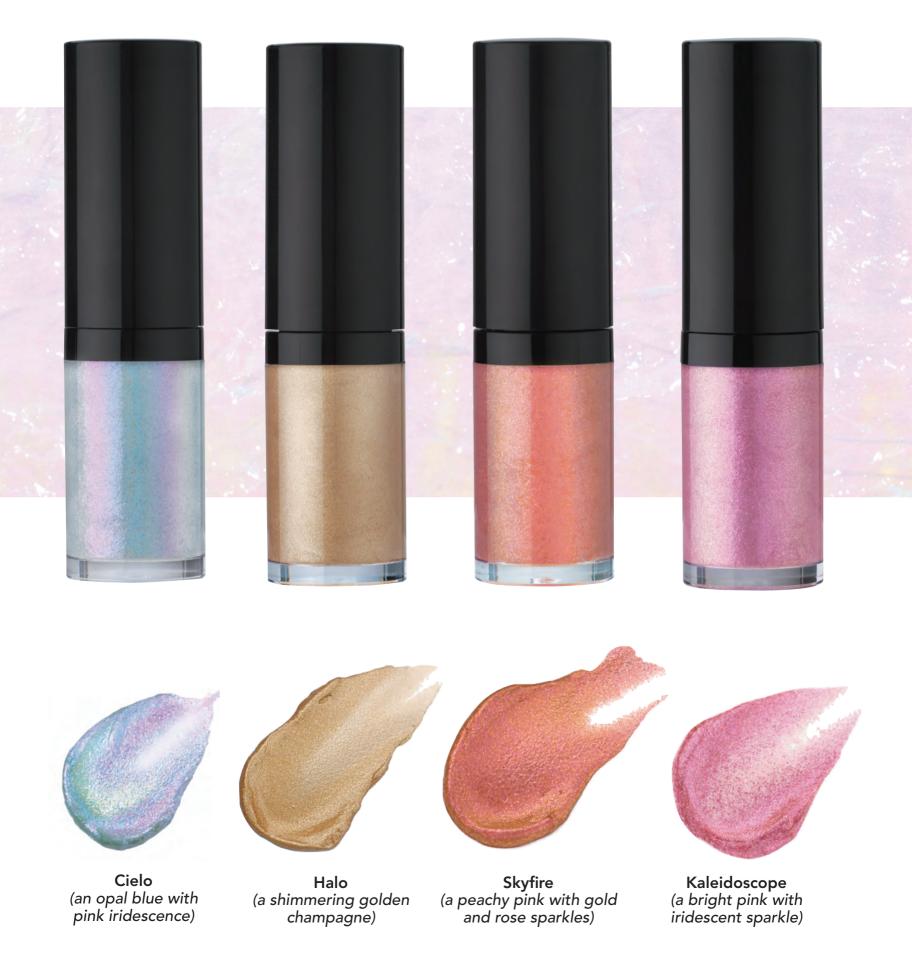

# Liquid Metal Shadow

These newest additions mesmerize and glamorize! Liquid pigments packed with sparkles and pearls that add dazzling shine to the lids!

Steampunk (a deep gold with burgundy undertone)

**Solstice** (a soft satiny rose with a golden shimmer)

Mid-Size Eye Shadow

These high pigment shimmery shades deliver an eye-catching satin finish.

Samba (a cool light pink)