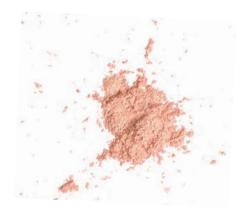

## Illuminating Loose Powder

Ultra-fine loose powder that delivers a stunning, luminous look. Lightly dust along the highest points of the face—like the bridge of the nose, cheekbones or Cupid's bow—to add a pop of radiance.

Sunset Kiss (a rose gold)

Synthetic Black Kabuki Brush

Our ever so popular Kabuki brush is now available in synthetic hair with black handle.