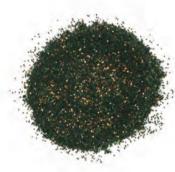

# Micro Body Glitter

Dazzling **NEW** ultra-fine glitters to add the perfect pop of intricate sparkle to your look!

**Canary** a bright yellow

Dragonstone an iridescent black

**Onyx** a matte black

**Opal** an iridescent white