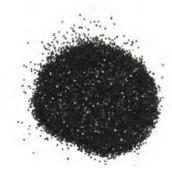

# Micro Body Glitter

Dazzling **NEW** ultra-fine glitters to add the perfect pop of intricate sparkle to your look!

**Canary** a bright yellow

Dragonstone an iridescent black

**Onyx** a matte black

**Opal** an iridescent white