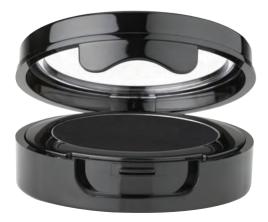

# Mid-Size Eye Shadow

Stay on trend this season with these captivating versatile hues.

**Dynasty** a satin saphire

Vice a metallic red violet

**Cowgirl** a light terracotta with gold sparkle

**Coven** a matte deep eggplant