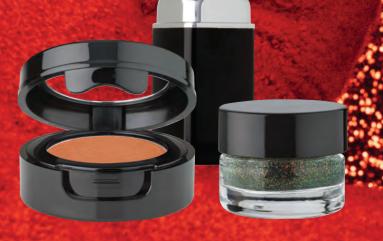

# Mid-Size Eye Shadow

Stay on trend this season with these captivating versatile hues.

**Dynasty** a satin saphire

Vice a metallic red violet

**Cowgirl** a light terracotta with gold sparkle

**Coven** a matte deep eggplant

# Micro Body Glitter

Dazzling **NEW** ultra-fine glitters to add the perfect pop of intricate sparkle to your look!

**Canary** a bright yellow

Dragonstone an iridescent black

**Onyx** a matte black

**Opal** an iridescent white