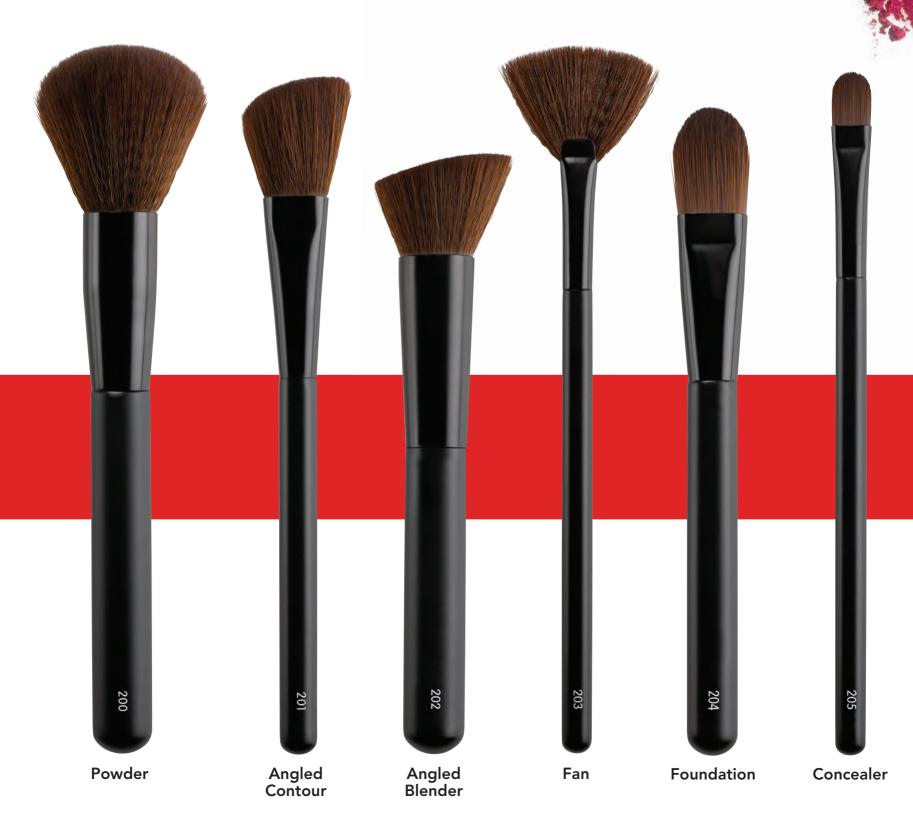

#### Brushes

Introducing our **NEW** cruelty-free, vegan brushes! These high-quality synthetic fibers work together to seamlessly cover, blend, and layer creating a flawless makeup application.