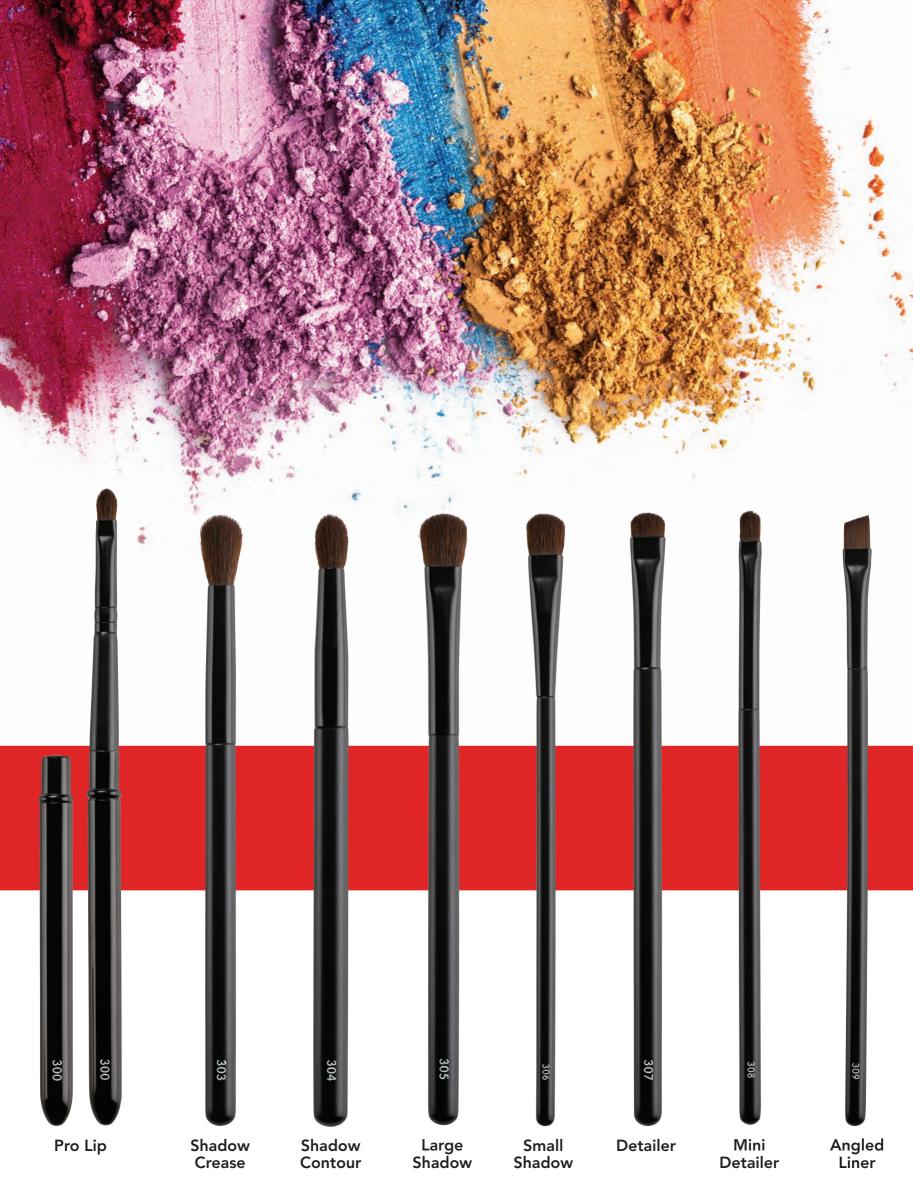

#### Brushes

Introducing our **NEW** cruelty-free, vegan brushes! These high-quality synthetic fibers work together to seamlessly cover, blend, and layer creating a flawless makeup application.