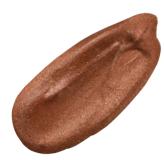

# LL Cream Shimmer Matte

Give your lips a trendy dimensional look with this velvety formula.

**Night Owl** a metallic copper brown