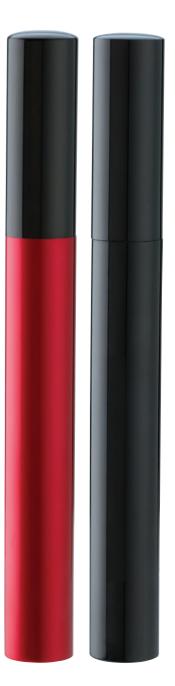

# Liquid Lips

A remix and collaboration of colors delivers these two different, but equally delectable, shiny and creamy shades.

**Rebel** a deep burgundy red with pink sparkle

Lola a tan mauve with pink undertone