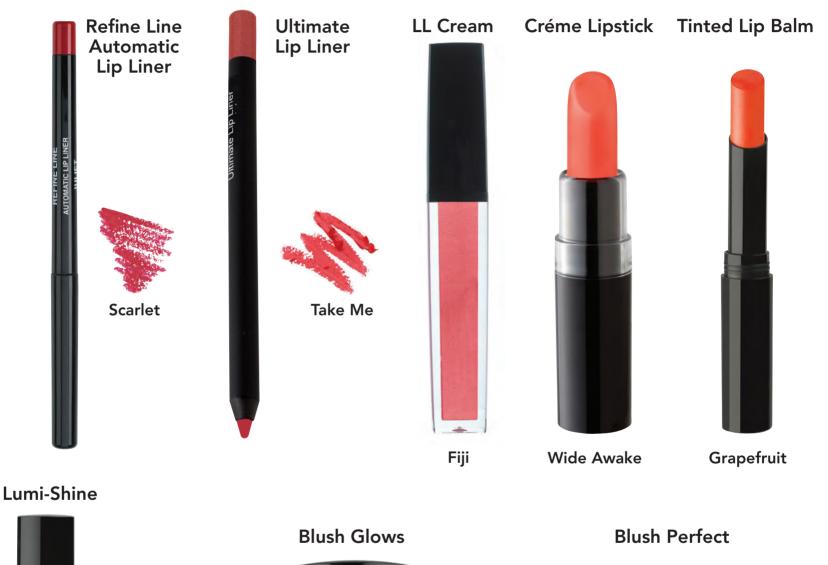

# Crème Lipstick

A soft, pigment-rich lipstick that's loaded with antioxidants for all day protection and long wear.