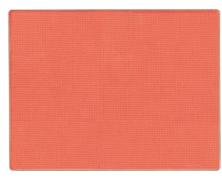

# WHATS TRENDING: "DEWY DUMPLING" SKIN

Use our illuminating primer mixed with lightweight foundations and creamy highlighters to achieve flawless, glowing, mirror-like skin.

Créme Blush

Metallic Velvet Shadow