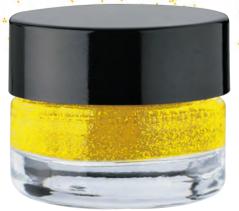

# Micro Body Glitter

Dazzling **NEW** ultra-fine glitters to add the perfect pop of intricate sparkle to your look!

**Canary** a bright yellow

Dragonstone an iridescent black

**Onyx** a matte black

**Opal** an iridescent white