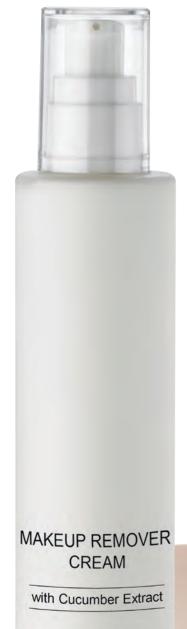

# Makeup Remover Cream

Gently dissolves long-wear makeup, leaving no oily residue or greasy after feel. Skin will be left feeling clean, soft, and hydrated along with a fresh cucumber scent.

Net Wt. 140 g (5.0 oz)