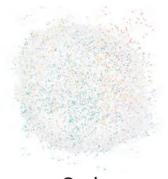

# Micro Body Glitter

Dazzling **NEW** ultra-fine glitters to add the perfect pop of intricate sparkle to your look!

**Canary** a bright yellow

Dragonstone an iridescent black

**Onyx** a matte black

**Opal** an iridescent white