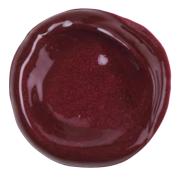

# Liquid Lips

A remix and collaboration of colors delivers these two different, but equally delectable, shiny and creamy shades.

**Rebel** a deep burgundy red with pink sparkle

Lola a tan mauve with pink undertone