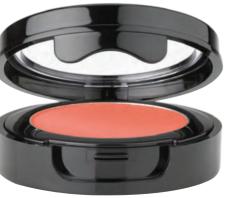

# WHATS TRENDING: "DEWY DUMPLING" SKIN

Use our illuminating primer mixed with lightweight foundations and creamy highlighters to achieve flawless, glowing, mirror-like skin.

Créme Blush

Metallic Velvet Shadow