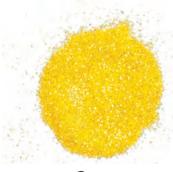

# Micro Body Glitter

Dazzling **NEW** ultra-fine glitters to add the perfect pop of intricate sparkle to your look!

**Canary** a bright yellow

Dragonstone an iridescent black

**Onyx** a matte black

**Opal** an iridescent white