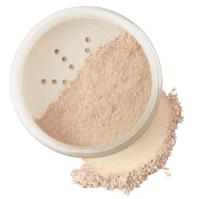

2

**Mineral Loose Foundation Powder** 

apply with our Kabuki or Pro Blender Brush.

Our exceptionally lightweight Mineral Loose Foundation

Powder is perfect for long lasting coverage with a luminous

glow. It helps reduce the appearance of fine lines while

promoting healthy radiant skin. For a flawless, natural finish