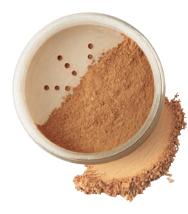

2

**Mineral Loose Foundation Powder** 

apply with our Kabuki or Pro Blender Brush.

Our exceptionally lightweight Mineral Loose Foundation

Powder is perfect for long lasting coverage with a luminous

glow. It helps reduce the appearance of fine lines while

promoting healthy radiant skin. For a flawless, natural finish