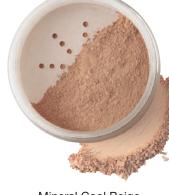

2

**Mineral Loose Foundation Powder** 

apply with our Kabuki or Pro Blender Brush.

Our exceptionally lightweight Mineral Loose Foundation

Powder is perfect for long lasting coverage with a luminous

glow. It helps reduce the appearance of fine lines while

promoting healthy radiant skin. For a flawless, natural finish