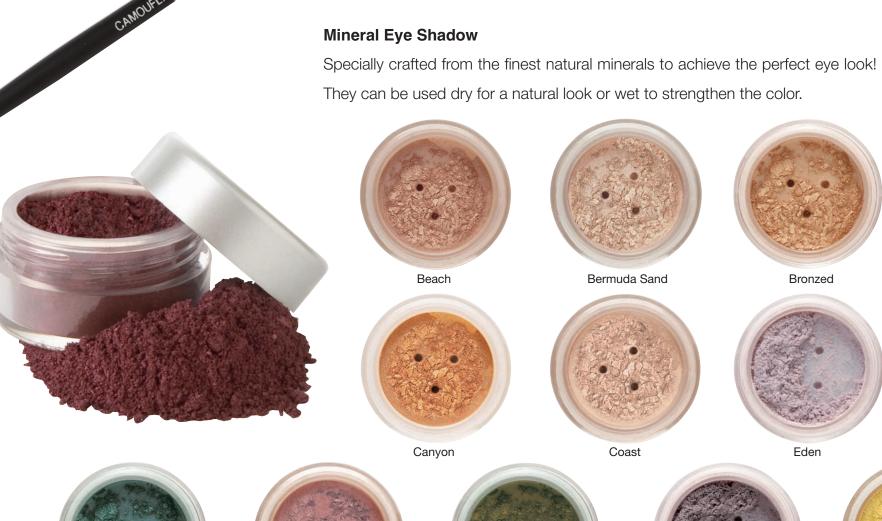

## Lady Burd Presents... TRUE MINERAL MAKEUP!

Mineral Sand

Mineral Beige Medium

Mineral Shell Beige

Mineral Deep Dark

Mineral Ligh

Mineral Cool Beige

Mineral Dark

Mineral Dark Brown

Mineral Eye Shadow Sealant Keep it on all day with our Mineral Eye Shadow Sealant.

Equator

Bermuda Sand

Coast

Beach

Stratosphere

Green House