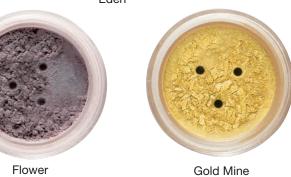

Mineral Dark Brown

Mineral Eye Shadow Sealant Keep it on all day with our Mineral Eye Shadow Sealant.

Equator

Bermuda Sand

Coast

Beach

Stratosphere

Green House

Emerald

Mountain