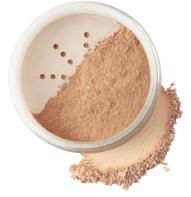

2

**Mineral Loose Foundation Powder** 

apply with our Kabuki or Pro Blender Brush.

Our exceptionally lightweight Mineral Loose Foundation

Powder is perfect for long lasting coverage with a luminous

glow. It helps reduce the appearance of fine lines while

promoting healthy radiant skin. For a flawless, natural finish