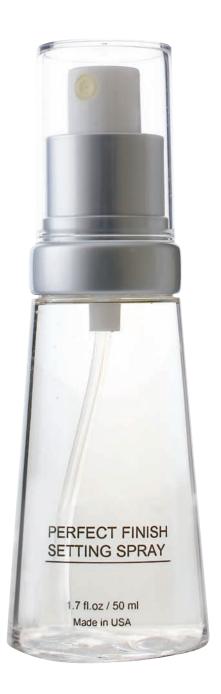

#### **Perfect Finish Setting Spray**

This refreshing, vitamin-enriched mist will nourish the skin and set makeup. Unique formula contains Cucumber, Chamomile, Green Tea Extracts, and Caffeine to soothe, hydrate, and energize your skin. Setting your makeup is highly recommended for Mineral Powders and will give you a perfect finish for non-Mineral makeup as well.