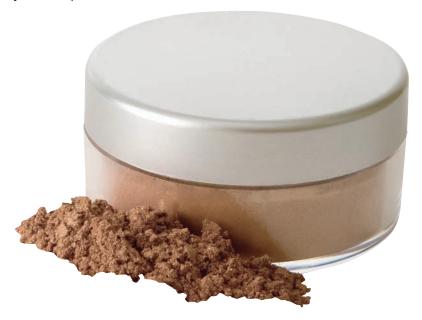

2

**Mineral Loose Foundation Powder** 

apply with our Kabuki or Pro Blender Brush.

Our exceptionally lightweight Mineral Loose Foundation

Powder is perfect for long lasting coverage with a luminous

glow. It helps reduce the appearance of fine lines while

promoting healthy radiant skin. For a flawless, natural finish