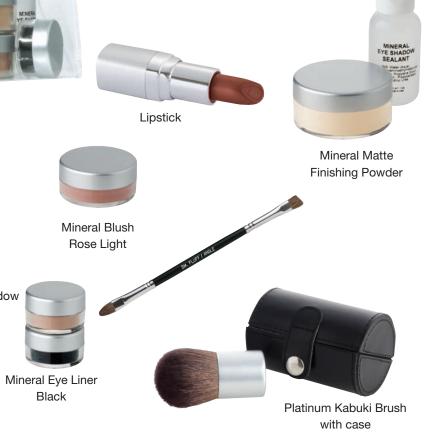

# Mineral Blush Healthy, radiant cheeks! This all-natural Blush will give you a beautiful finished glow. Gently apply with any of our Blush brushes. Flourish as well. Coral Isle Element Morning Glory Sunrise Pink Quartz Rose Light

#### **Mineral Eye Liner**

Define your eyes the natural way! This soft powder formulation can be used wet or dry so you can adjust the intensity of the line. Apply with the Kolinsky Sable Liner Brush or Brush 604 then use the Mineral Eye Shadow Sealant to keep it on all day.

#### Mineral Finishing Powder

The final step for a perfect mineral finish! This Mineral Matte Finishing Powder will take away the shine and minimize the appearance of imperfections to set your mineral foundation flawlessly. Great for all skin types. Simply incredible for oily skin. You will look natural and amazing.

#### **Collage Mineral Foundation**

This oil-free mineral-based powder combines the best blend of colors for an even, flawless finish. Formulation will correct and cover imperfections while giving you all the benefits of mineral make-up. Use with our Kabuki Brush for best results.