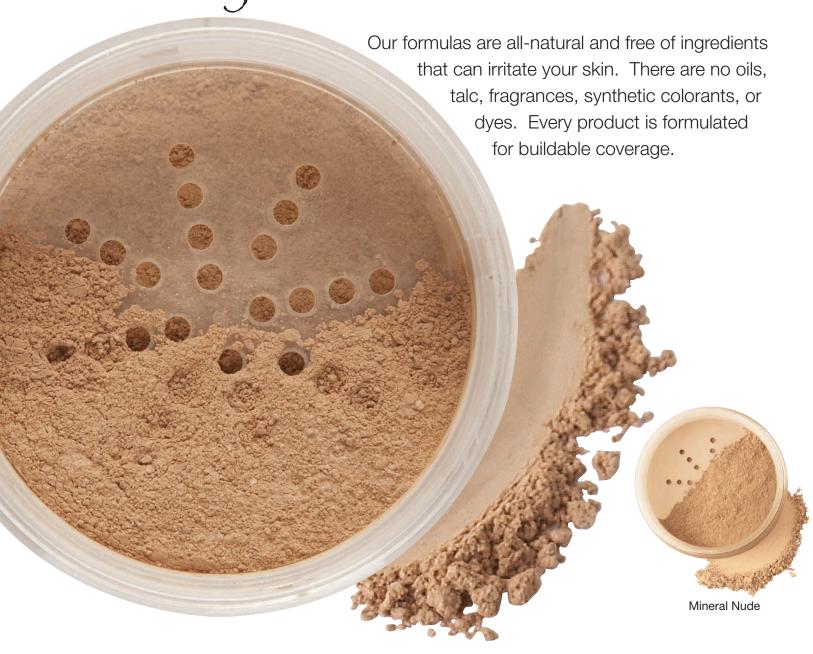

2

**Mineral Loose Foundation Powder** 

apply with our Kabuki or Pro Blender Brush.

Our exceptionally lightweight Mineral Loose Foundation

Powder is perfect for long lasting coverage with a luminous

glow. It helps reduce the appearance of fine lines while

promoting healthy radiant skin. For a flawless, natural finish