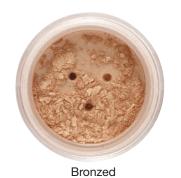

Mineral Dark Brown

Mineral Eye Shadow Sealant Keep it on all day with our Mineral Eye Shadow Sealant.

Equator

Bermuda Sand

Coast

Beach

Stratosphere

Green House

Emerald

Mountain