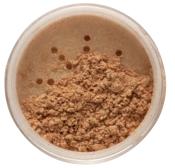

2

**Mineral Loose Foundation Powder** 

apply with our Kabuki or Pro Blender Brush.

Our exceptionally lightweight Mineral Loose Foundation

Powder is perfect for long lasting coverage with a luminous

glow. It helps reduce the appearance of fine lines while

promoting healthy radiant skin. For a flawless, natural finish