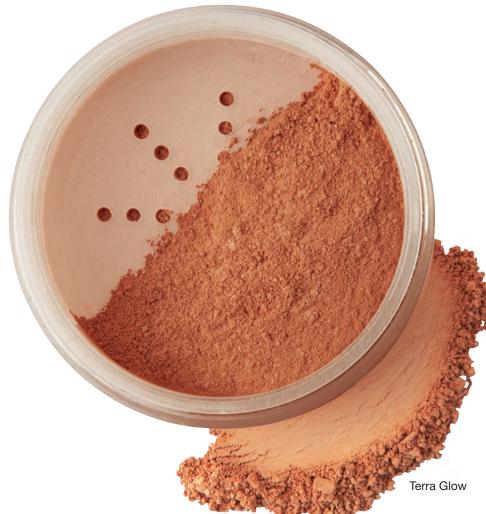

#### **Mineral Bronzer**

This practically weightless powder gives you the perfect sun-kissed natural look. Brush on anywhere you desire for a healthy glow. For perfect application use our Kabuki or Pro Blender Brushes.