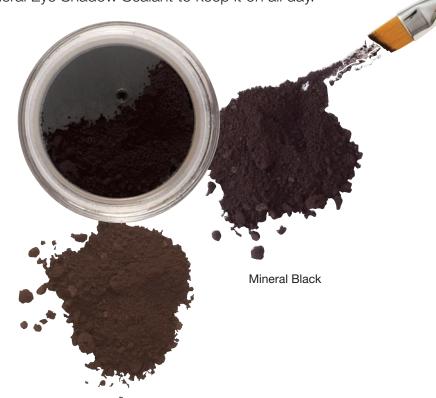

Mineral Dark Brown

Mineral Eye Shadow Sealant Keep it on all day with our Mineral Eye Shadow Sealant.

Equator

Bermuda Sand

Coast

Beach

Stratosphere

Green House