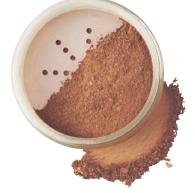

2

**Mineral Loose Foundation Powder** 

apply with our Kabuki or Pro Blender Brush.

Our exceptionally lightweight Mineral Loose Foundation

Powder is perfect for long lasting coverage with a luminous

glow. It helps reduce the appearance of fine lines while

promoting healthy radiant skin. For a flawless, natural finish