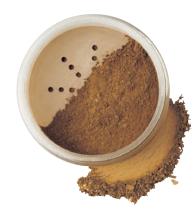

#### **Mineral Bronzer**

This practically weightless powder gives you the perfect sun-kissed natural look. Brush on anywhere you desire for a healthy glow. For perfect application use our Kabuki or Pro Blender Brushes.