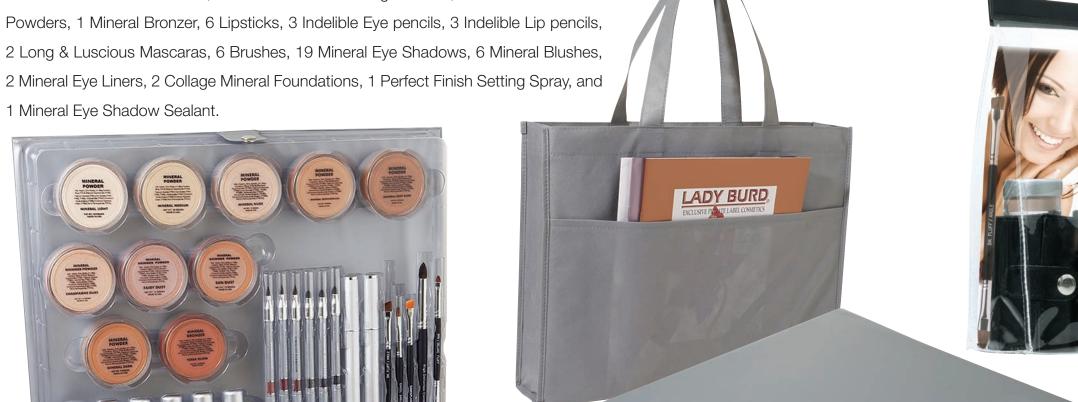

#### **Portable Mineral Kit**

The Ultimate Makeup Kit for all your Mineral needs and more! This kit includes 5 Mineral Loose Foundation Powders, Mineral Matte Finishing Powder, 3 Mineral Shimmer Powders, 1 Mineral Bronzer, 6 Lipsticks, 3 Indelible Eye pencils, 3 Indelible Lip pencils, 2 Long & Luscious Mascaras, 6 Brushes, 19 Mineral Eye Shadows, 6 Mineral Blushes, 2 Mineral Eye Liners, 2 Collage Mineral Foundations, 1 Perfect Finish Setting Spray, and