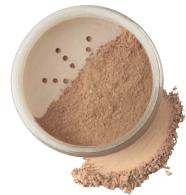

2

**Mineral Loose Foundation Powder** 

apply with our Kabuki or Pro Blender Brush.

Our exceptionally lightweight Mineral Loose Foundation

Powder is perfect for long lasting coverage with a luminous

glow. It helps reduce the appearance of fine lines while

promoting healthy radiant skin. For a flawless, natural finish