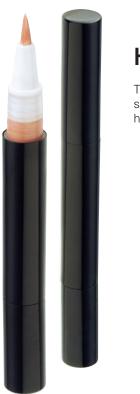

#### Highlighter

These pens erase the appearance of darkness and shadows making your skin bright and radiant. A must have for contouring and shaping the face.