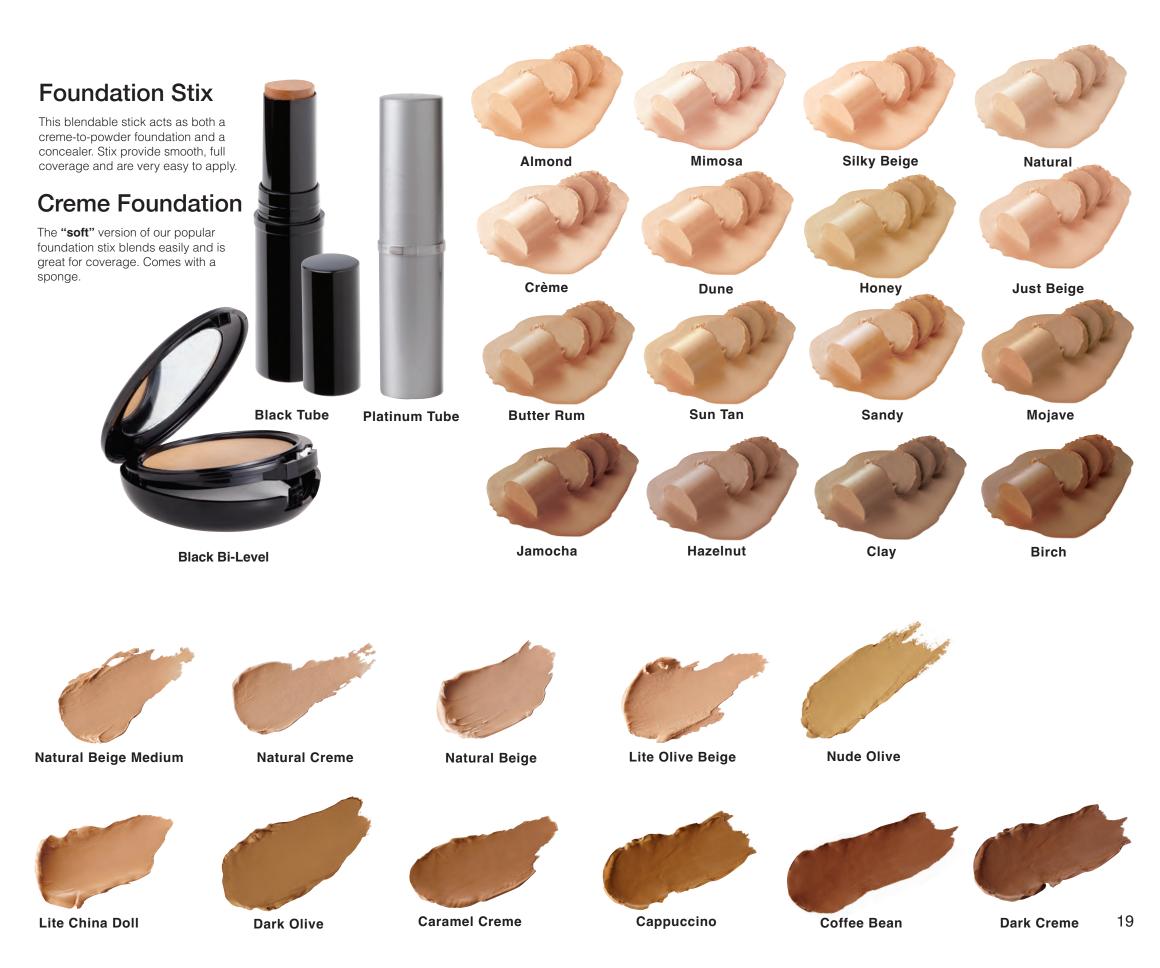

#### Two-Way Foundation (Rectangle)

This silky smooth powder can be applied two ways. Use dry for a lighter coverage or wet for heavier coverage.

**Black Signature with Sponge** 

**Black Elegant with Sponge** 

**Tender Beige** 

Perfect Beige

Sand

**Natural Beige** 

Honeysuckle

**Basic Beige** 

**Creme Beige** 

Golden Tan

Bronze Beige

**Honey Bronze** 

Cocoa Beige

**Honey Amber** 

Cinnamon

**Dutch Chocolate** 