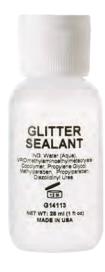

**Glitter Sealant** 

Keep the sparkle in place with Glitter Sealant. Apply thin layer to skin, then apply glitter with brush for all-day wear.

Green

Magenta

Purple

Sapphire

Silver