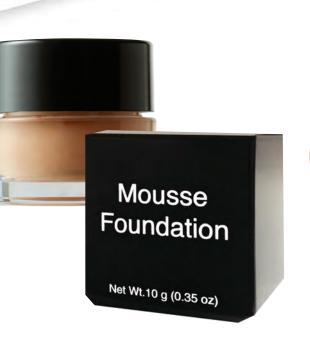

#### Mousse Foundation

Our whipped foundation glides on weightlessly, providing medium to buildable coverage. Mousse Foundation is fragrance free and will not clog pores. Oil absorbing properties make it great for normal-to-oily skin types, giving you a flawless and natural looking finish.

**Clear Jar with Black Cap** 