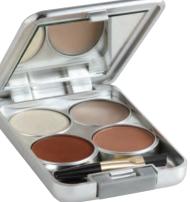

#### Brow Quads

Fabulous all-in-one brow kit for different brow looks. Quad contains Brow Wax, Hi-lighter, and two coordinated Brow Powders.

Black Quad

**Platinum Quad** 

Blonde Quad

**Brunette Quad** 

Light Brown Quad

Clear Glass Jar with Black Cap