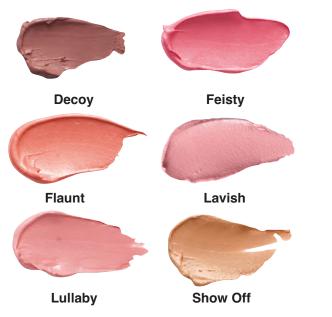

#### **Creme Blush**

This super soft crème formula glides on effortlessly for a touch of creamy glow. The water resistant formula stays put all day.

#### **Color Lines**

Four color-coordinated shades designed to give you a perfect glow. The silky combination of powders adds luminosity to any skin tone while simultaneously evening out your complexion. The result is a flawless, healthy finish.