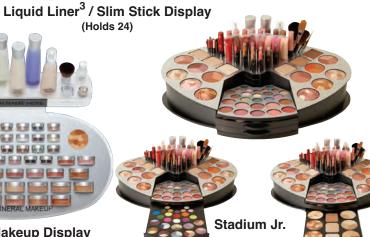

### Liquid Liner <sup>3</sup>

Eyes to the power of three! This super-charged formula delivers a precise line that is long-lasting, waterproof, and strong enough to make your eyes and lashes pop.

Clear Tube w/ Black Cap

### **Counter Top Displays**

Counter top displays are available in many styles to suit all your company needs. All displays are sold empty.

3-Pan Palette with Dual-Ended Brush (Holds midsize eye shadows)

**5-Pan Black Palette** with Dual-Ended Brush (Holds midsize eye shadows)

Half Easel (Clear Frosted)

Full Easel (Clear Frosted)

Four-Tier Wand Display Lipstick Display with Mirror (Holds 48 Liquid Lips / Lumi-Shine / (Holds 24) Perfect Finish Concealers )

Two Tier Pencil Display (Holds 48 of any kind of our Pencils)

**Four-Tier Foundation** 

Display

**Mineral Makeup Display** 