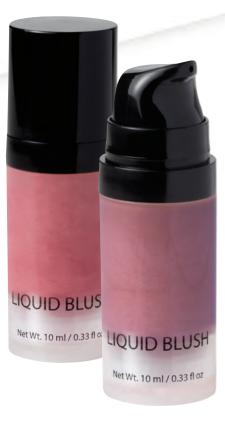

## BLUSH

### Liquid Blush

**Black View** 

This ultra-blendable blush has light reflecting pigments that give you an all-day beautiful glow. Formula glides on smooth and is very easy to apply.