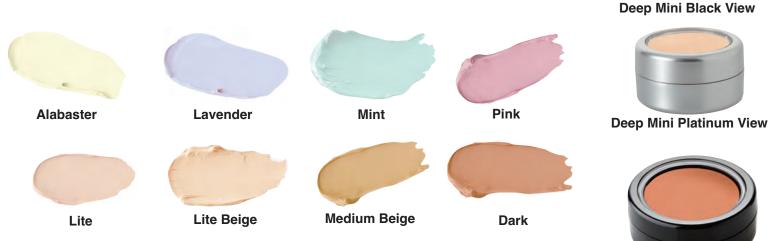

#### **Correctors**

This soft formula counteracts flaws and evens out the skin. Apply after moisturizer and before foundation. Alabaster covers dark circles on warm

skin tones and can also be used as a highlighter.

Lavender offsets a yellowish complexion and covers sallowness. Mint neutralizes redness.

Pink highlights all skin tones.

Lite, Lite Beige, Medium Beige, and Dark are to match skin tone.

These easy to use kits are great for "on-the-spot" corrections. Custom made kits also available.