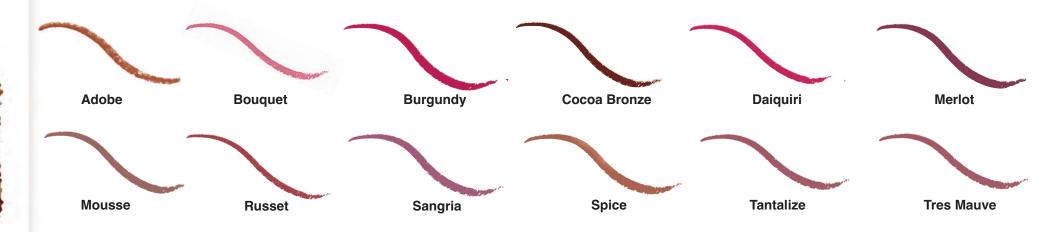

## LIP PENCILS

Ultimate Lip Liner Love Story

#### **Ultimate Lip Liner**

This soft creamy formula lasts up to 4 hours and provides full coverage for an intense look. True color that won't bleed, fade, or feather.