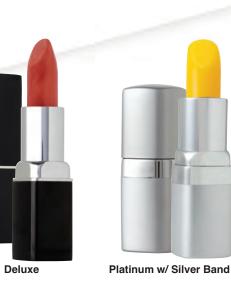

# LIPSTICK

Black Color View

#### Ultimate

Deluxe

Platinum w/ Silver Band

The smoothest lipstick formula we've ever created! These ultimate colors are infused with moisturizing ingredients, so they go on effortlessly and weightless, leaving your lips with a lustrous, sheer coverage, glossy finish.