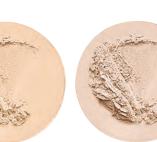

#### Mineral Loose Foundation Powder

This lightweight powder helps reduce the appearance of fine lines and wrinkles while naturally promoting healthy radiant skin. Mineral Foundation Powder provides long lasting coverage and a flawless finish. For best results apply with our Kabuki or Powder Brushes.

Black Cap Clear Jar

Mineral Nude

Mineral Shell Beige

**Mineral Medium** 

Mineral Beige Medium

**Platinum Cap Clear Jar** 

**Mineral Deep Dark** 