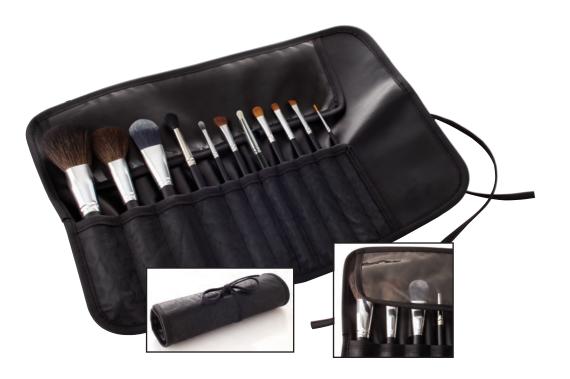

#### Large Brush Kit

522 Medium Powder, 510 Blush, 504 Foundation Brush, 658 Crease Contour, 656 Crease Blender, 624 Medium Fluff 634 Blender, 620 Mini Fluff, 612 Lash/Brow, 602 Eyeliner, 606 Angle Detailer, 702 Lip Brush.

### Medium Brush Kit

522 Medium Powder, 510 Blush, 504 Foundation Brush, Chisel Crease, 500 Small Concealer, 628 Angle Fluff, 624 Medium Fluff, 634 Blender, 620 Mini Fluff, 604 Small Angle Detailer, 600 Precision Eyeliner.