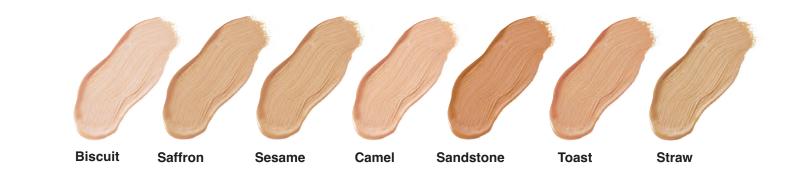

#### Anti-Aging Foundation

Foundation is skin care! This unique blend of ingredients help to counteract the effects of aging while making your skin look flawless and natural. Duo-Peptides help reduce the appearance of fine lines and wrinkles. Antioxidants help protect the skin from free radical damage. Soft Focus Powders provide a self-adjusting effect that makes skin look beautiful.

Frosted Bottle w/ White Pump Cap and White Glossy Box

Pink Sand Vanilla Créme Ivory Beige Cashew **Neutral Zone** Meadow

Praline

**Raw Umber** Desert

Warm Front

Espresso