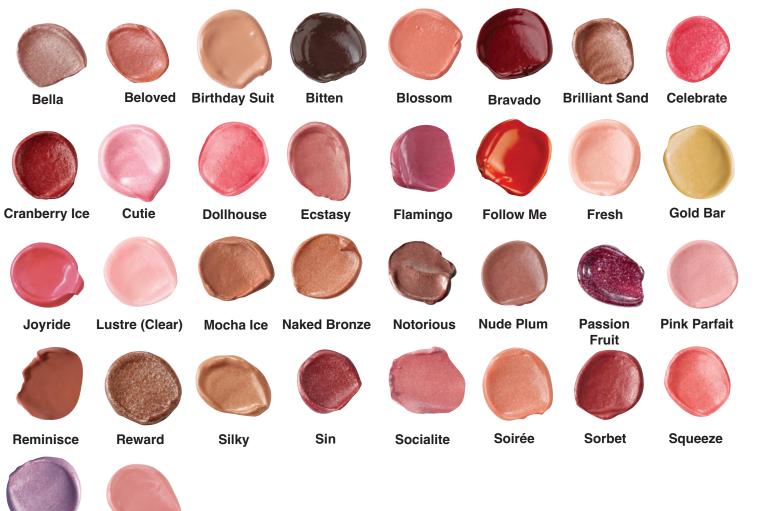

#### **Liquid Lips**

Soak your lips in high glam color! This wet formula is enriched with Vitamin E for a soft, luscious, weightless shine.

Attitude

Grapevine

Pure

Cha-Cha-Cha Champagne

Angel

Grace

**Pretty Please** 

Bahamas

Control

Heat Wave

**Red Carpet** 

Diamond Tube w/ Platinum Cap

**Clear Tube** w/ Black Cap

**Clear Tube** w/ Platinum Cap

64

Squirt

Starstruck

Stunning

Sugar Coat хохо

Diamond Tube w/

Black Cap