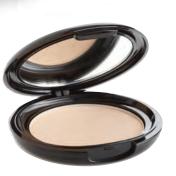

#### Mineral Loose Foundation Powder

This lightweight powder helps reduce the appearance of fine lines and wrinkles while naturally promoting healthy radiant skin. Mineral Foundation Powder provides long lasting coverage and a flawless finish. For best results apply with our Kabuki or Powder Brushes.

Black Cap Clear Jar

Mineral Nude

Mineral Shell Beige

**Mineral Medium** 

Mineral Beige Medium

**Platinum Cap Clear Jar** 

**Mineral Deep Dark** 