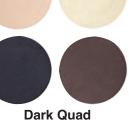

#### Brow Quads

Fabulous all-in-one brow kit for different brow looks. Quad contains Brow Wax, Hi-lighter, and two coordinated Brow Powders.

Black Quad

**Platinum Quad** 

Blonde Quad

**Brunette Quad** 

Light Brown Quad