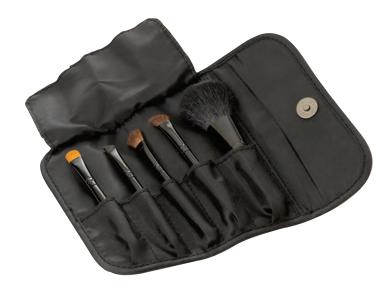

### Mini Brush Kit

Five superior quality brushes for the girl on the go. Two Eye Shadow Brushes, one Eyeliner Brush, one Concealer Brush, and one Blush Brush all in an easy to carry pouch. Great for travel or everyday use.