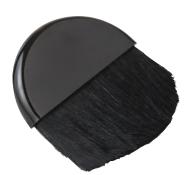

#### **Finishing Brushes**

Mini Finishing Touch - This conveniently sized brush blends powder evenly over the face for a beautiful finish.

**Metal Handle Contour Brush** - This natural, short handled brush can be used for contouring any powder.