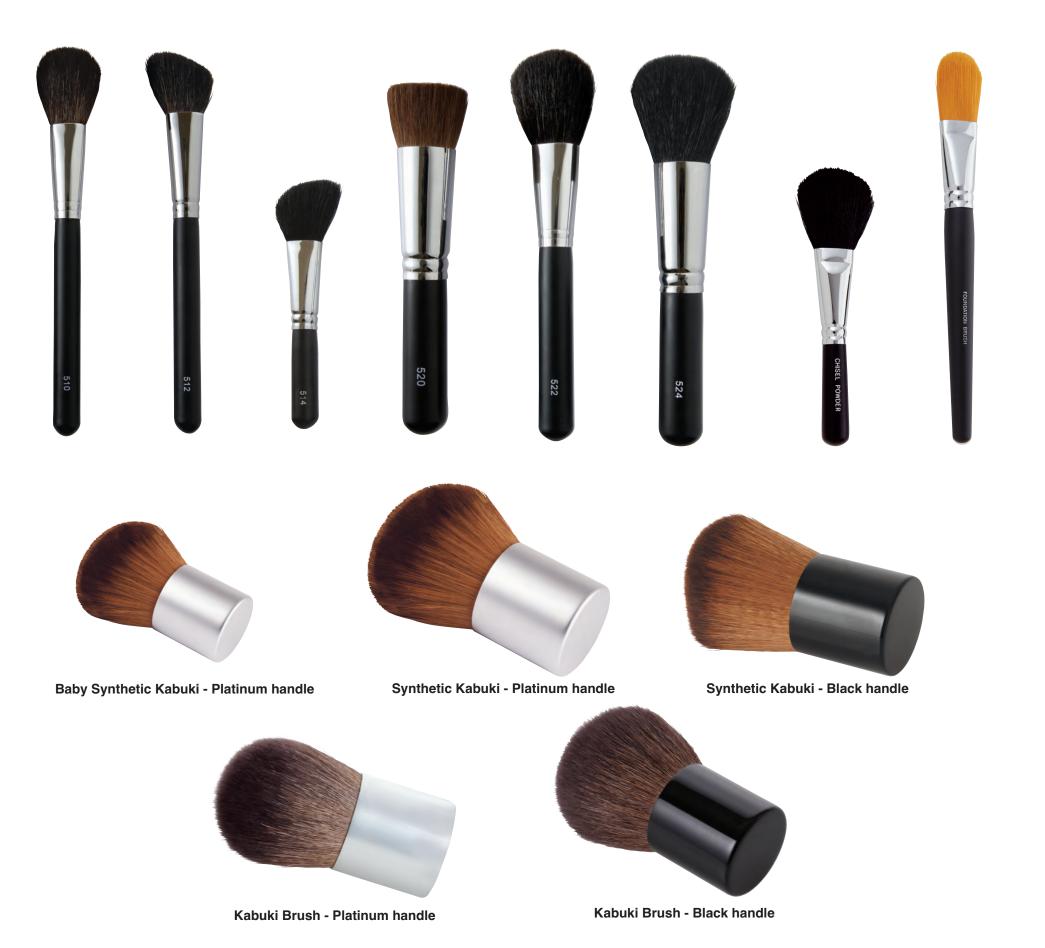

**#512 Angle Blush** - For precision and clear cut contouring, use this brush for a more dramatic effect and exact placement of color.

#514 Mini Angle Blush - Perfect for on-the-go!

**#520 Buffer -** Great for blending and buffing when a fuller coverage is required.

#522 Medium Powder - For a light, flawless application of loose or pressed powder.

**#524 Large Powder -** The perfect powder brush for all over dusting. Specially designed for an even application.

**Chisel Powder** - Simply fabulous for applying Bronzer and Blush and keeping the color right where it needs to be. Great for contouring and setting powder. Smaller handle makes it convenient for on-the-go.

**Synthetic Foundation Brush** - Flawless application is at your fingertips! Use for a heavier foundation coverage or for a more dramatic finish. Works amazing with liquid makeup.

#### Kabuki Brushes

Baby Synthetic Kabuki - The perfect portable brush for powder touchups.

**Synthetic Kabuki** - Luxurious soft bristles for a flawless powder application. Available with Black or Platinum handle.

Kabuki Brush - A must have portable face powder brush. Available with Black or Platinum handle.