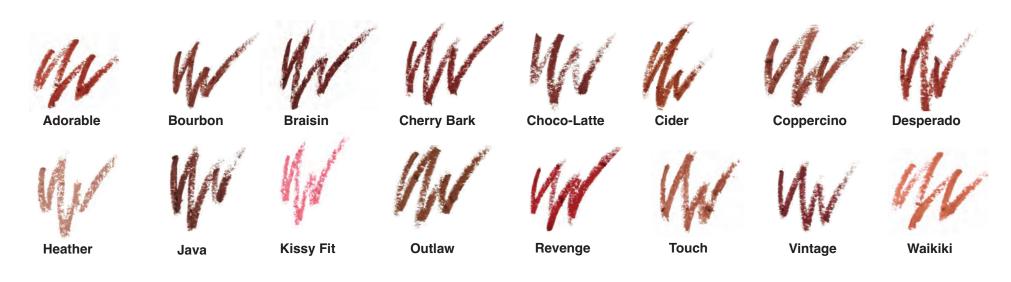

#### Indelible Line

This waterproof formula provides an incredibly precise line while preventing fading, feathering, and bleeding. The automatic pencils are self-sharpening and easy to apply. Enriched with antioxidants, the colors go on smooth and the lip brush on the other end is perfect for applying and blending.