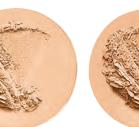

### Collage Mineral Foundation

This oil-free mineral-based powder combines the best blend of colors for an even, flawless finish. Formulation corrects and covers imperfections while giving you all the benefits of mineral make-up.

LADY BURD

Black Bi Level Compact

Large Black Compact

Large Black View Compact

Portable Mineral Kit

Mineral Starter Kit