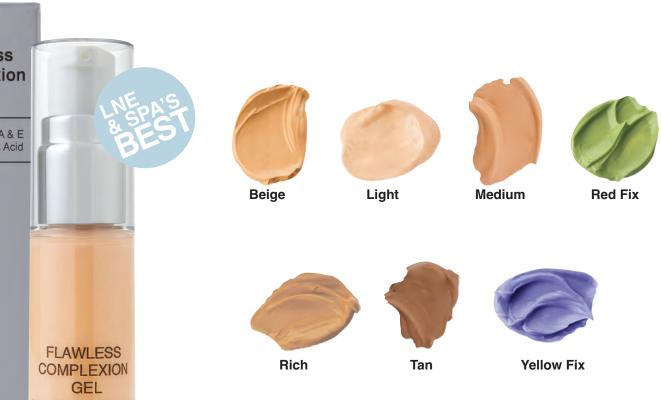

#### **Flawless Complexion Gel**

This water-resistant, antioxidant enriched gel formula evens out skin tone and reduces the appearance of pores, fine lines, and wrinkles. It also works to lock in moisture, prevent shine, and color correct your skin. Flawless Complexion Gel glides on smooth and can be worn alone or under any powder or foundation.

**Airless Pump Bottle** 

Light Palette

**Dark Palette** 