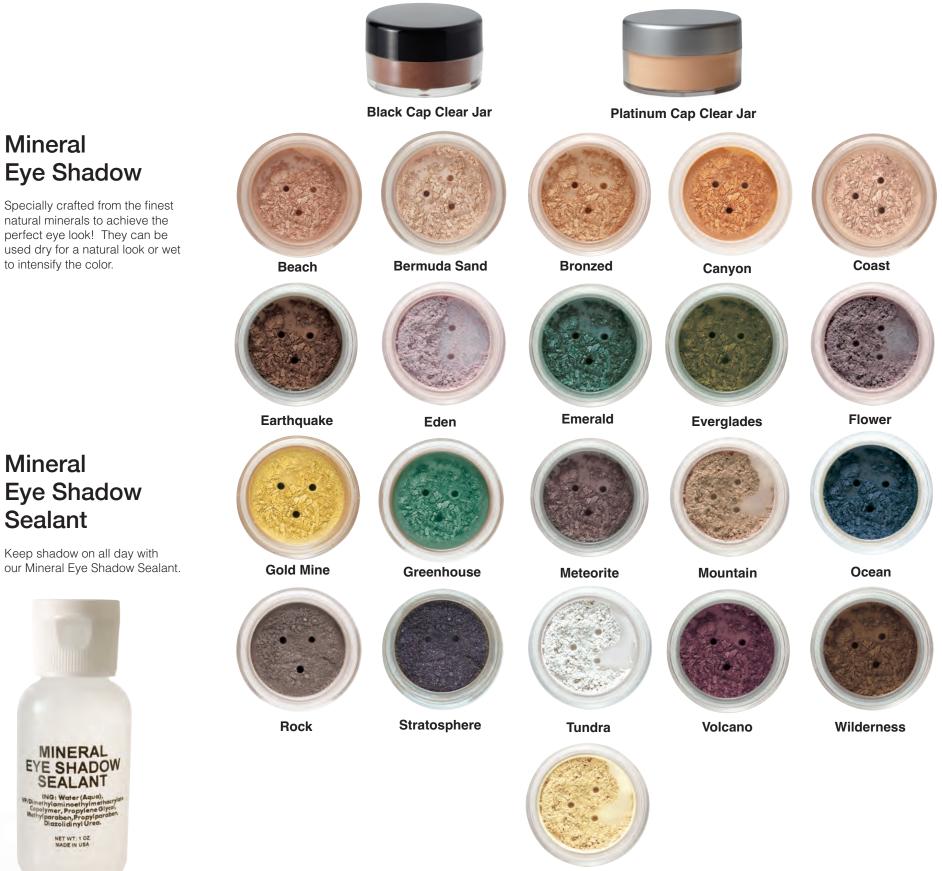

#### Indelible Creme Eye Shadow

Unbelievably fabulous! These sophisticated, highly-pigmented creme shadows glide on smooth and dry instantly for a beautiful, indelible finish. The waterproof formula is crease proof and long wearing.

**Tip Taupe** 

Waltz

**Brownie Points** 

**Gold Frost\*** 

Moon Walk\*

Straight Up

Nude Frost\*

**Sweet Dreams** 

Carbon\*

\* Frosted