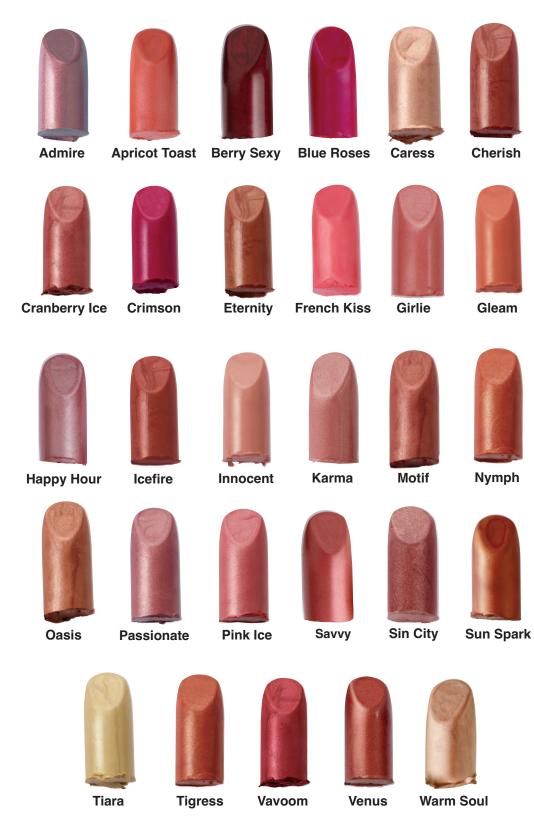

# LIPSTICK

Black Color View

#### Ultimate

Deluxe

Platinum w/ Silver Band

The smoothest lipstick formula we've ever created! These ultimate colors are infused with moisturizing ingredients, so they go on effortlessly and weightless, leaving your lips with a lustrous, sheer coverage, glossy finish.

Wild Plum

You Wanna?

60

#### Creme

These soft, creamy lipsticks glide on effortlessly, delivering rich, delicious color. The antioxidants in the formula soften and protect. The long-lasting color won't fade or feather as they make your lips look beautiful.

### Luxury Creme

#### in Silver Color View lipstick case.

Creme lipstick never felt so good! These luxurious lipsticks glide on soft and are packed with mouthwatering color.

**Paris Pink** 

**Pink Lady** 

**Pretty Papaya** 

Roulette

Wineberry

Silver Color View