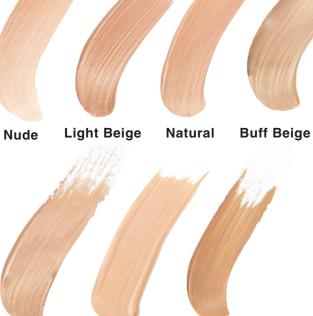

### **Aloe Foundation**

This foundation is heavily enriched with Aloe Vera to give your skin a youthful, hydrated appearance. Blends easily and glides on smooth. Recommended for normal to dry skin.

**Clear Bottle w/ Black** 