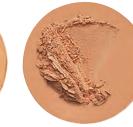

#### Mineral Shimmer Powder

This light reflecting powder adds a natural luminous radiance to any skin tone.

**Mineral Light** 

Mineral Cool Beige

**Champagne Dust** 

Fairy Dust

Sun Dust

**Mineral Dark** 