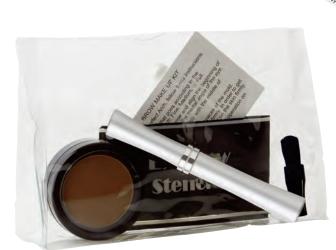

#### **Brow Stencil**

Create and define the perfect brow with these simple to use Brow Stencils. Set includes three stencils; full, medium, and fine arch.

### Brow Bags

Create, define, and seal natural looking brows! These eye shaping brow kits have every tool you need for all face and eye shapes. Each bag contains three Brow Stencils for shaping (full, medium, and fine arch), a Brush-On-Brow powder, a mini applicator, and a Brow Fix.