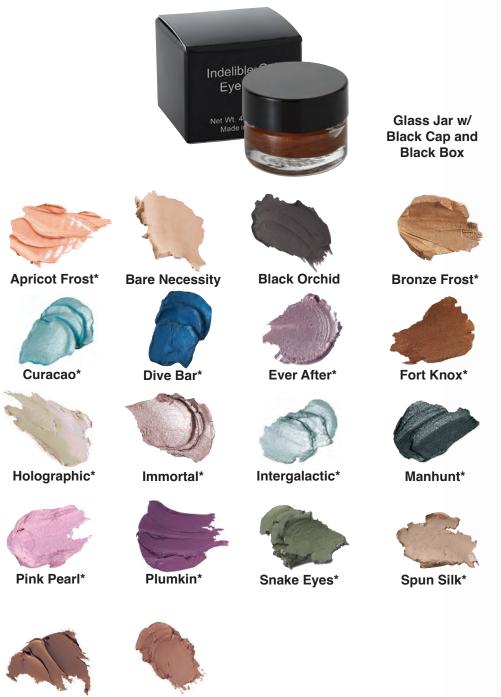

#### Indelible Creme Eye Shadow

Unbelievably fabulous! These sophisticated, highly-pigmented creme shadows glide on smooth and dry instantly for a beautiful, indelible finish. The waterproof formula is crease proof and long wearing.

**Tip Taupe** 

Waltz

**Brownie Points** 

**Gold Frost\*** 

Moon Walk\*

Straight Up

Nude Frost\*

**Sweet Dreams** 

Carbon\*

\* Frosted