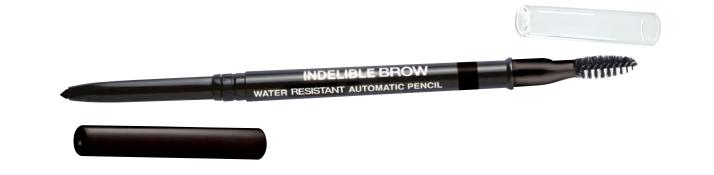

# BROWS

#### **Indelible Brow**

These self sharpening, water resistant, smudge-proof brow pencils are great for defining and shaping brows. This formula glides on smooth for rich color payoff with a matte finish. Use the attached brush for blending.