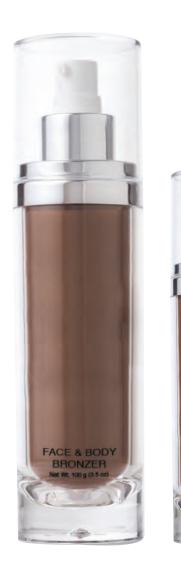

### Face and Body Bronzer

Summer in a bottle. This hydrating, bronzing formula is enriched with coconut oil and aloe vera to moisturize and soothe as it gives you a streak-free, dewy, golden glow.

Original