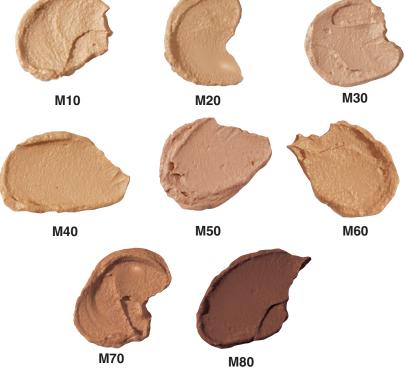

#### Anti-Aging Foundation

Foundation is skin care! This unique blend of ingredients help to counteract the effects of aging while making your skin look flawless and natural. Duo-Peptides help reduce the appearance of fine lines and wrinkles. Antioxidants help protect the skin from free radical damage. Soft Focus Powders provide a self-adjusting effect that makes skin look beautiful.

Frosted Bottle w/ White Pump Cap and White Glossy Box

Pink Sand Vanilla Créme Ivory Beige Cashew **Neutral Zone** Meadow

Praline

**Raw Umber** Desert

Warm Front

Espresso