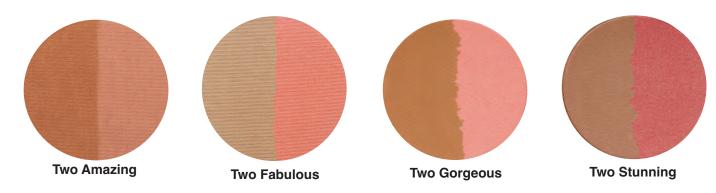

#### **Bronzer Blush Duo**

The Bronzer side gives you a great sun-kissed tan. The Blush side gives you a touch of shimmery, sexy color. You'll look great all-year round.