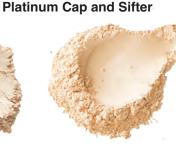

#### Mineral Loose Foundation Powder

This lightweight powder helps reduce the appearance of fine lines and wrinkles while naturally promoting healthy radiant skin. Mineral Foundation Powder provides long lasting coverage and a flawless finish. For best results apply with our Kabuki or Powder Brushes.

Black Cap Clear Jar

Mineral Nude

Mineral Shell Beige

**Mineral Medium** 

Mineral Beige Medium

**Platinum Cap Clear Jar** 

**Mineral Deep Dark** 