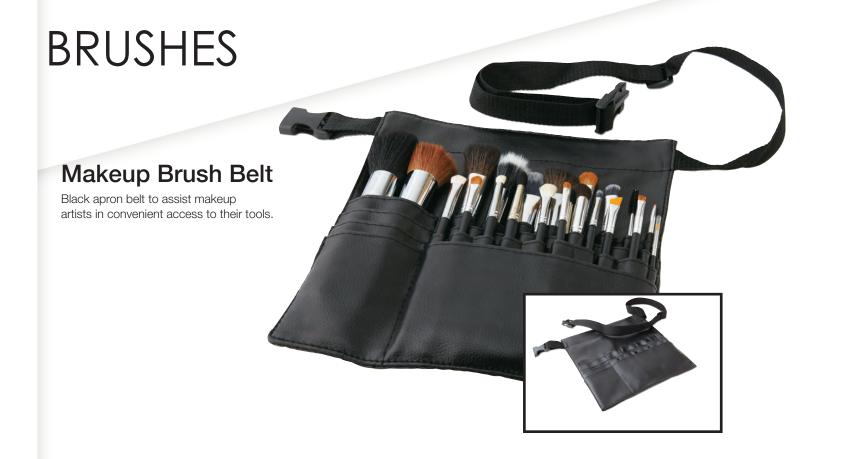

## BRUSHES

Professional Quality brushes for the Face, Eyes, Lips and more. All brushes are made with the finest hairs and synthetic bristles to create the perfect finish for any look.

#### **Face Brushes**

#500 Small Concealer - Precise application for under eye concealer and other small areas.

#502 Concealer - Perfect for spot treatments and touch-ups.

#504 Foundation Brush - Use for our line of creme or liquid foundations to create heavier coverage.