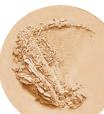

#### Mineral Loose Foundation Powder

This lightweight powder helps reduce the appearance of fine lines and wrinkles while naturally promoting healthy radiant skin. Mineral Foundation Powder provides long lasting coverage and a flawless finish. For best results apply with our Kabuki or Powder Brushes.

Black Cap Clear Jar

Mineral Nude

Mineral Shell Beige

**Mineral Medium** 

Mineral Beige Medium

**Platinum Cap Clear Jar** 

**Mineral Deep Dark** 