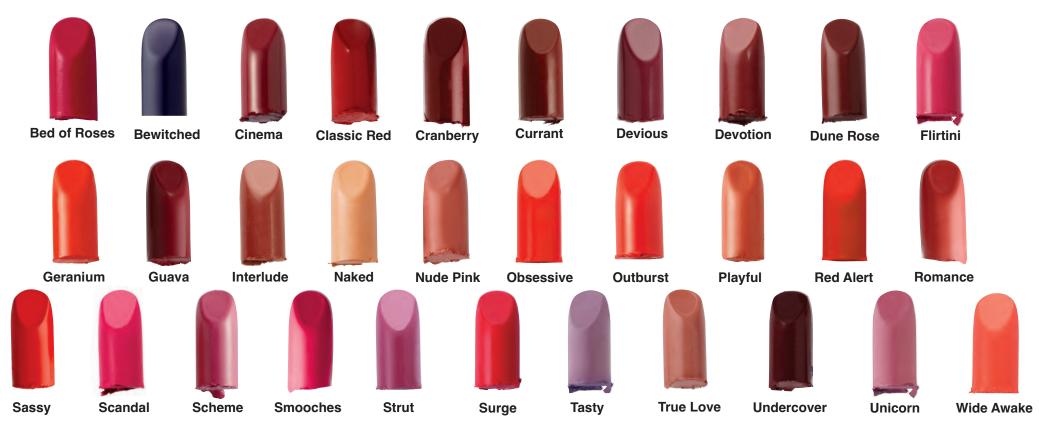

## LIPSTICK

Black Slim Stick for Matte and Bold Effect Only

#### Matte

Intense, vibrant, matte color! Our full-coverage formula slides on smoothly for mouth-watering, long-lasting, beautiful lips. Available in any of our stylish lipstick cases.

### **Bold Effect**

Bold Effect lipsticks are packed with high-intensity pigments for vivid lively lips. Trendy fashion forward lip colors that are long lasting with a soft velvet finish. All stunning shades are now available in our sleek slim stick.

ue Blackberry Blue Cotton Raspberry Candy

Dragonberry Frozen Blueberry

Frozen Gum lueberry Drop

lcing Island Punch

nd Lemon Lime Ch Drop Time

Julep

Mint Spearmint Sugar Plum Wintergreen