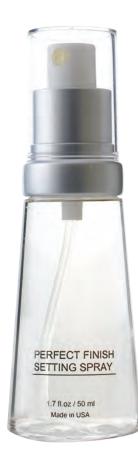

#### Perfect Finish Setting Spray

This refreshing, vitamin-enriched mist nourishes the skin and sets makeup. Cucumber, Chamomile, Green Tea Extracts, and Caffeine soothe, hydrate, and energize your skin. Setting your makeup is highly recommended for Mineral Powders and will provide you with a perfect finish. Also can be used for non-mineral makeup.