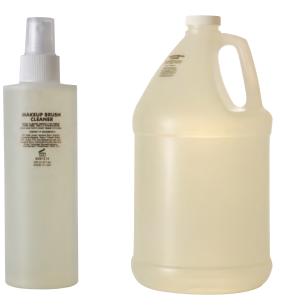

#### Brush Cleaner (8 oz. or 1 gallon bulk size)

The perfect solution to clean all of your make-up brushes. A must-have for every make-up artist.