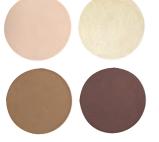

#### Brow Quads

Fabulous all-in-one brow kit for different brow looks. Quad contains Brow Wax, Hi-lighter, and two coordinated Brow Powders.

Black Quad

**Platinum Quad** 

Blonde Quad

**Brunette Quad** 

Light Brown Quad