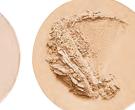

#### Mineral Loose Foundation Powder

This lightweight powder helps reduce the appearance of fine lines and wrinkles while naturally promoting healthy radiant skin. Mineral Foundation Powder provides long lasting coverage and a flawless finish. For best results apply with our Kabuki or Powder Brushes.

Black Cap Clear Jar

Mineral Nude

Mineral Shell Beige

**Mineral Medium** 

Mineral Beige Medium

**Platinum Cap Clear Jar** 

**Mineral Deep Dark** 