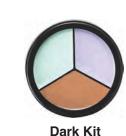

#### **Paramedical** Kamaflage

Heavy duty coverage for almost any skin flaw! Works great for scars, freckles, bruises, burns, birthmarks, age spots, rosacea, and varicose veins.

**Medium Olive Beige** 