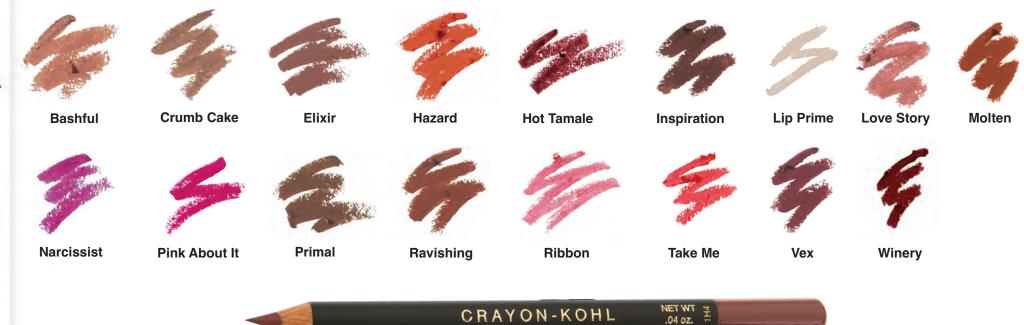

## LIP PENCILS

Ultimate Lip Liner Love Story

#### **Ultimate Lip Liner**

This soft creamy formula lasts up to 4 hours and provides full coverage for an intense look. True color that won't bleed, fade, or feather.