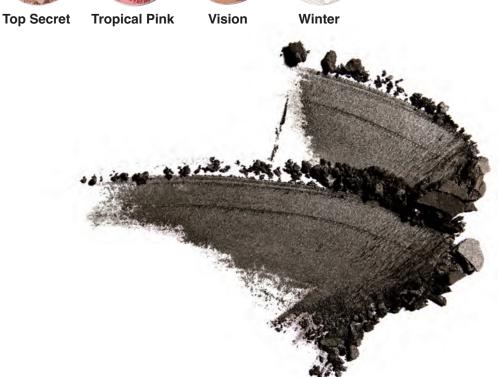

#### **Frosted Eye Shadow**

Stunning, satiny, and full of dazzling color! These long-wearing shadows won't fade and can be applied wet or dry for various looks.

Antique Bronze Blue Streak

Gold Lamé

Gossip

Silverado

Cairo

Ice Blue

Space

Cashmere

Spellbound

lcicle

Champagne Cherrywood

Infamous

Desert Gold Electrical Storm Enthrall

Foxy

Galaxy

Satin

43

Glacier

Sexy