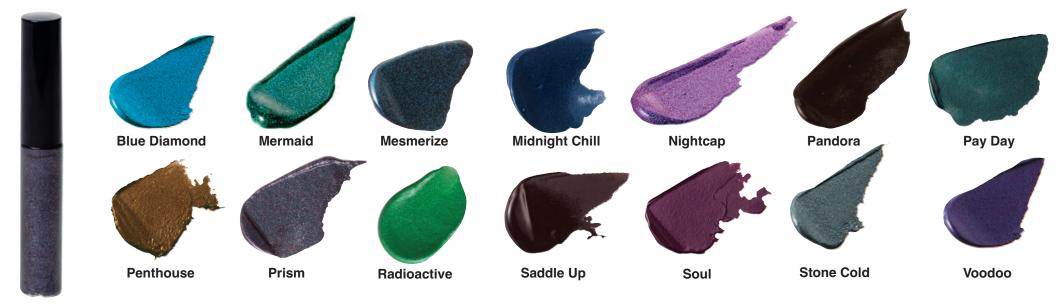

#### **Frosted Eye Shadow**

Stunning, satiny, and full of dazzling color! These long-wearing shadows won't fade and can be applied wet or dry for various looks.

Antique Bronze Blue Streak

Gold Lamé

Gossip

Silverado

Cairo

Ice Blue

Space

Cashmere

Spellbound

lcicle

Champagne Cherrywood

Infamous

Desert Gold Electrical Storm Enthrall

Foxy

Galaxy

Satin

43

Glacier

Sexy