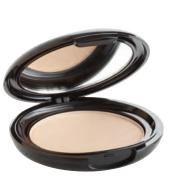

#### Mineral Loose Foundation Powder

This lightweight powder helps reduce the appearance of fine lines and wrinkles while naturally promoting healthy radiant skin. Mineral Foundation Powder provides long lasting coverage and a flawless finish. For best results apply with our Kabuki or Powder Brushes.

Black Cap Clear Jar

Mineral Nude

Mineral Shell Beige

**Mineral Medium** 

Mineral Beige Medium

**Platinum Cap Clear Jar** 

**Mineral Deep Dark** 