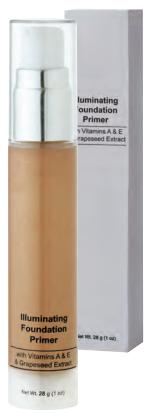

#### **Foundation Primer**

Every artist needs a canvas, especially a makeup artist. Our Foundation Primers slip over clean skin giving you a perfect surface to work on. The soothing vitamins and antioxidants help soften the appearance of fine lines and wrinkles. The specialized silicone-based formula provides "grip" to increase the wear and longevity of your foundation. **Hydrating Primer** will help your skin take in and lock in moisture. **Illuminating Foundation Primer** will give you a touch of radiant, luminous skin.

### Skin Smoother

This rich formula instantly diminishes the appearance of fine lines, large pores and wrinkles to combat the appearance of premature aging.

Deep Dark

Illuminating Foundation Primer