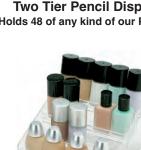

Two Tier Pencil Display (Holds 48 of any kind of our Pencils)

**Four-Tier Foundation** 

Display

**Mineral Makeup Display** 