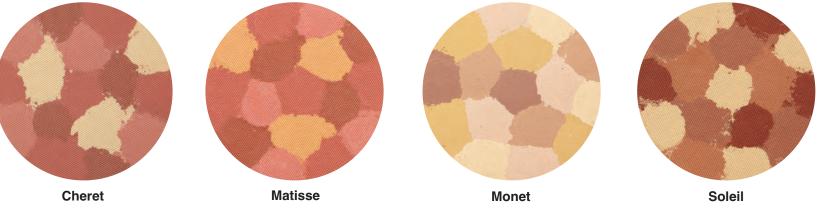

### **Collage Powder**

These lightweight powders offer the best variety of blended shades for bronzing, highlighting, and evening out skin tones. The holographic pigments diffuse light giving you a soft and youthful glow.