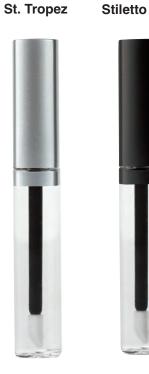

#### Indelible Lash Mascara

Get your lashes ready with Indelible Lash Mascara. This waterproof formula won't run, flake, or smudge.

**Platinum Crimped Tube** 

INDELIBLE LASH® waterproof

Black

Dark Fudge

#### Ultimate **Volume Mascara** with lash extending fibers

Turn up the volume. This fiber-enhanced mascara is designed to deliver plush, thick lashes.

#### Lash Primer

Smooth, condition, and boost your lashes with this must-have primer! Apply before using mascara for added volume.

Black

Brown

Tube

**Black Ringed** 

Tube

**Excellence Tube** 