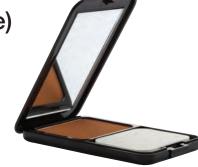

### Collage Mineral Foundation

This oil-free mineral-based powder combines the best blend of colors for an even, flawless finish. Formulation corrects and covers imperfections while giving you all the benefits of mineral make-up.

LADY BURD

Black Bi Level Compact

Large Black Compact

Large Black View Compact

Portable Mineral Kit

Mineral Starter Kit