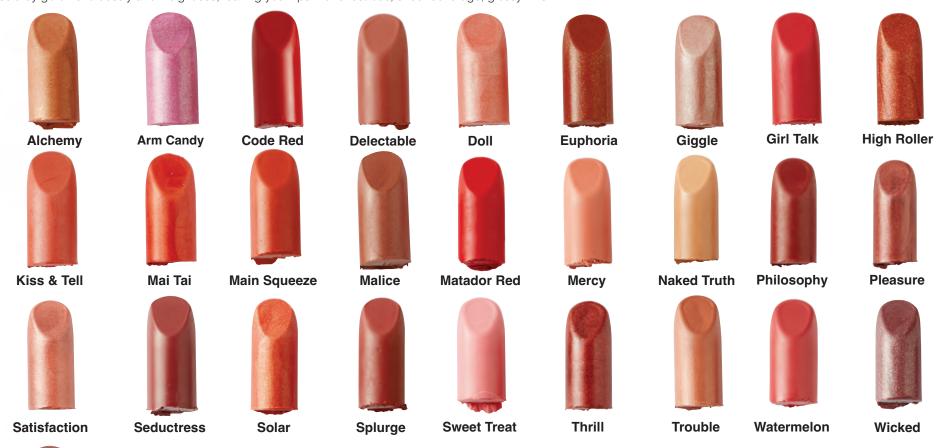

### **Bold Effect**

Bold Effect lipsticks are packed with high-intensity pigments for vivid lively lips. Trendy fashion forward lip colors that are long lasting with a soft velvet finish. All stunning shades are now available in our sleek slim stick.

ue Blackberry Blue Cotton Raspberry Candy

Dragonberry Frozen Blueberry

Frozen Gum lueberry Drop

lcing Island Punch

nd Lemon Lime Ch Drop Time

Julep

Mint Spearmint Sugar Plum Wintergreen