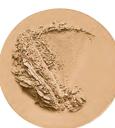

#### Mineral Loose Foundation Powder

This lightweight powder helps reduce the appearance of fine lines and wrinkles while naturally promoting healthy radiant skin. Mineral Foundation Powder provides long lasting coverage and a flawless finish. For best results apply with our Kabuki or Powder Brushes.

Black Cap Clear Jar

Mineral Nude

Mineral Shell Beige

**Mineral Medium** 

Mineral Beige Medium

**Platinum Cap Clear Jar** 

**Mineral Deep Dark** 