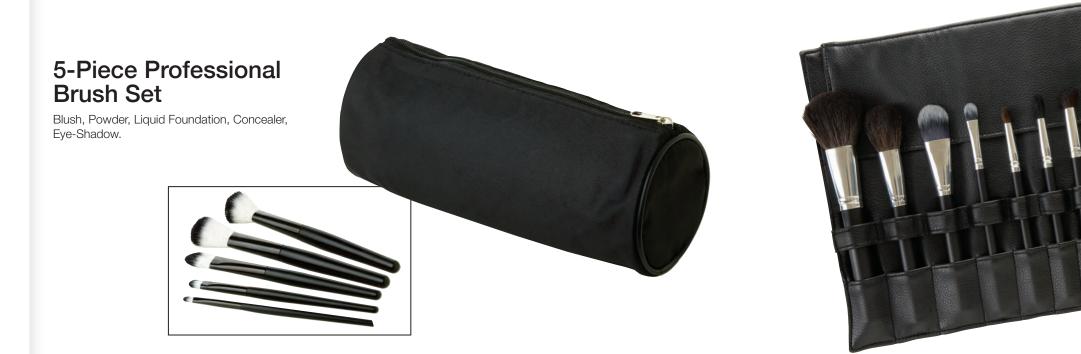

#### Large Brush Kit

522 Medium Powder, 510 Blush, 504 Foundation Brush, 658 Crease Contour, 656 Crease Blender, 624 Medium Fluff 634 Blender, 620 Mini Fluff, 612 Lash/Brow, 602 Eyeliner, 606 Angle Detailer, 702 Lip Brush.

### Mini Brush Kit

Five superior quality brushes for the girl on the go. Two Eye Shadow Brushes, one Eyeliner Brush, one Concealer Brush, and one Blush Brush all in an easy to carry pouch. Great for travel or everyday use.

### Medium Brush Kit

522 Medium Powder, 510 Blush, 504 Foundation Brush, Chisel Crease, 500 Small Concealer, 628 Angle Fluff, 624 Medium Fluff, 634 Blender, 620 Mini Fluff, 604 Small Angle Detailer, 600 Precision Eyeliner.