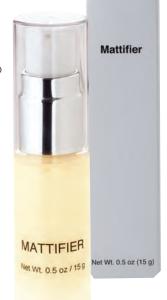

#### Mattifier

This gel absorbs oil for a long-lasting smooth matte finish, even under hot studio lights. Great for all skin tones!