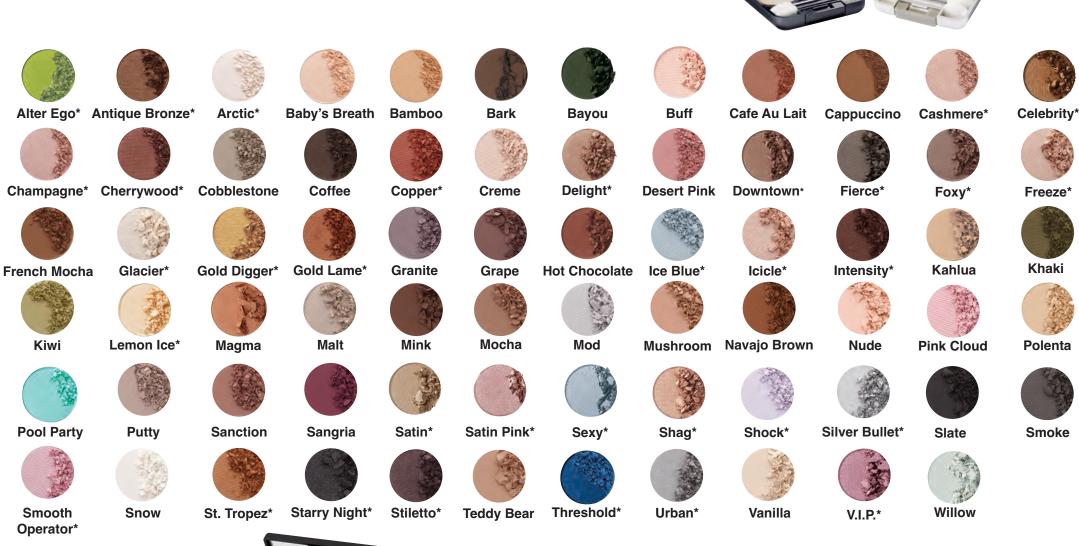

### EYE SHADOW

### Matte Eye Shadow

These refined Mattes have a high pigment density for longer lasting color. They blend easily and can be applied wet for added intensity and drama.

Feather

**French Mocha** 

**Pink Cloud** 

Coffee

Mocha

**Black Flip Top** 

Creme

Dakota

Navajo Brown

**Desert Pink Dream On** 

Nutmeg

Portrait

Slate

## Naval Snow

Topaz

Eden

Vanilla