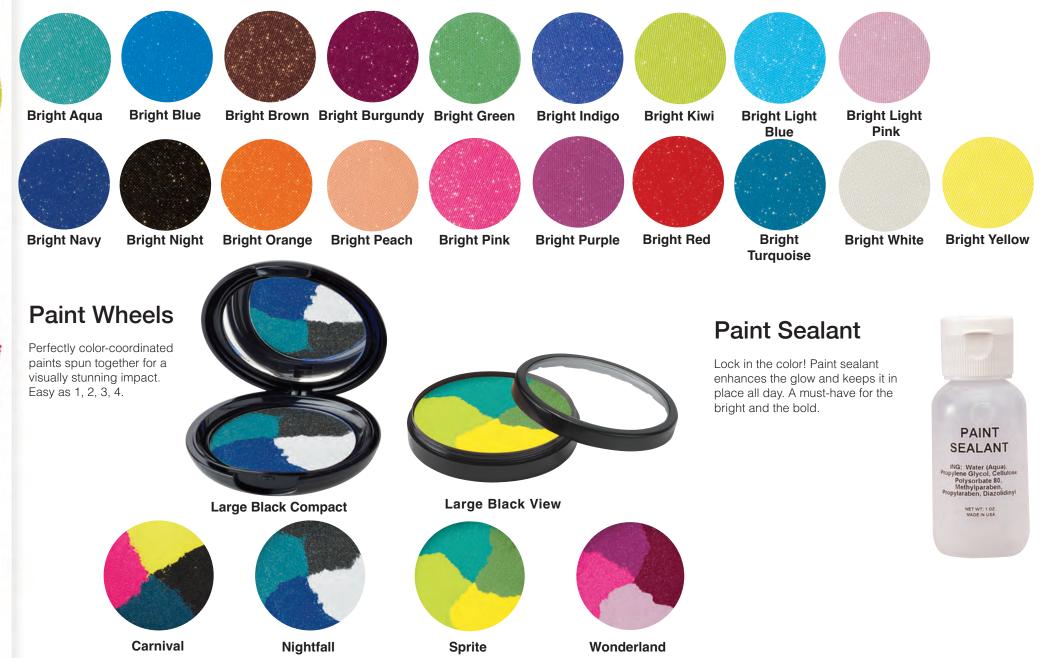

#### Paint

Vibrant colors you can use almost anywhere on the body. Use with paint sealant so color will stay on as long as you need.

Black Mid-Size View

Paints and Paint Wheels are not recommended for the eye area.

### High Definition Loose Paint

High Def color for a High Def world! These super pigmented Loose Paints are bright, bold, and beautiful. Use with Paint Sealant to achieve maximum durability.

(\*) colors are not recommended for the eye area.

### **Body Glitter**

This sparkling metallic glitter will create intense effects on your skin.

Body Glitter is not recommended for the eye area.

Aquamarine

Copper

Crystal

Red

Gold

**Glitter Sealant** 

Keep the sparkle in place with Glitter Sealant. Apply thin layer to skin, then apply glitter with brush for all-day wear.

Green

Magenta

Purple

Sapphire

Silver