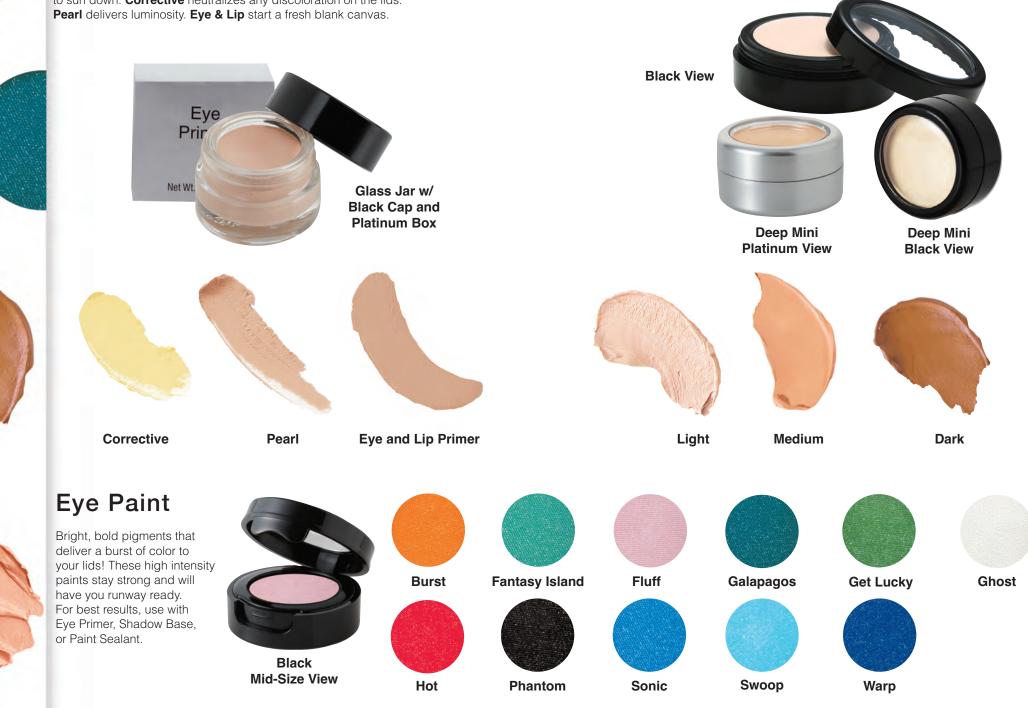

#### **Eye Primer**

These primers are a must have in any makeup arsenal. Waterproof and crease proof, this formula allows your makeup to last from sun up to sun down. **Corrective** neutralizes any discoloration on the lids. **Pearl** delivers luminosity. **Eve & Lip** start a fresh blank canvas.

#### Shadow Base

This cream formula diminishes fine lines and neutralizes eyelids allowing your eye shadow to adhere to your lid for maximum color payoff. Simply choose the right shade for your skin tone.

### Pigment

Highly focused loose powders that provide a beautiful burst of bright eye color! The packaging comes with a built in sifter for a clean and easy application. Your eyes will look trendy, intense, and gorgeous!