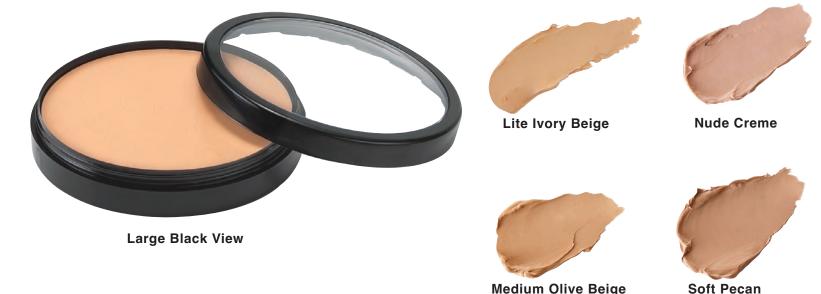

#### **Paramedical** Kamaflage

Heavy duty coverage for almost any skin flaw! Works great for scars, freckles, bruises, burns, birthmarks, age spots, rosacea, and varicose veins.

**Medium Olive Beige** 