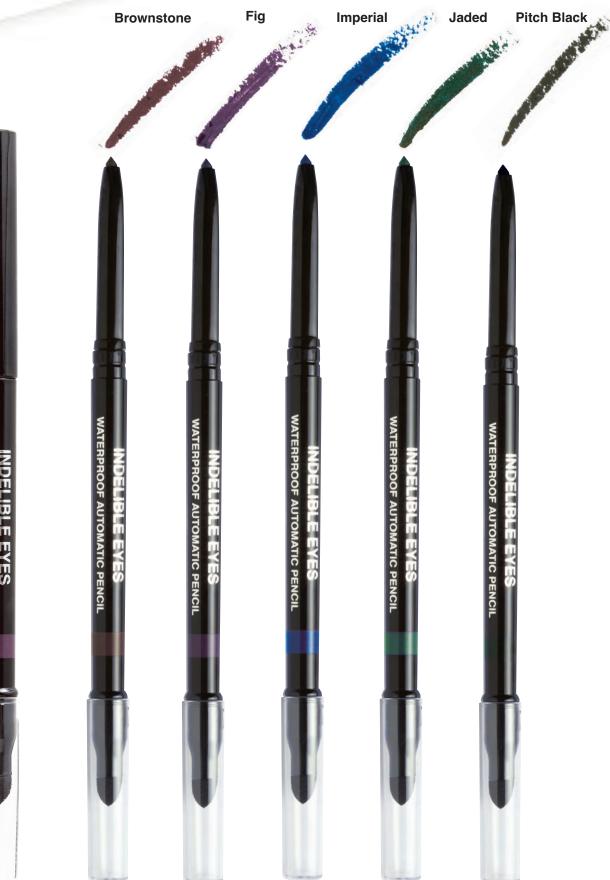

### Indelible Eyes

Give your eyes the center stage! This improved long-wear, smooth-gliding formula will prevent any skipping or tugging on the lid. The intense color will provide rich payoff that won't smudge.