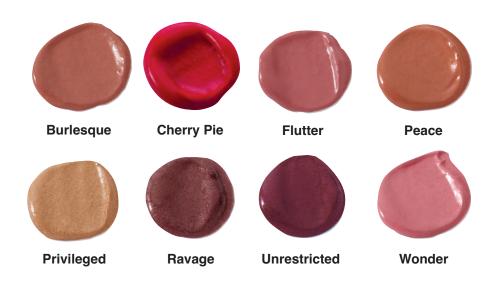

#### **Creme Blush**

This super soft crème formula glides on effortlessly for a touch of creamy glow. The water resistant formula stays put all day.

#### **Color Lines**

Four color-coordinated shades designed to give you a perfect glow. The silky combination of powders adds luminosity to any skin tone while simultaneously evening out your complexion. The result is a flawless, healthy finish.