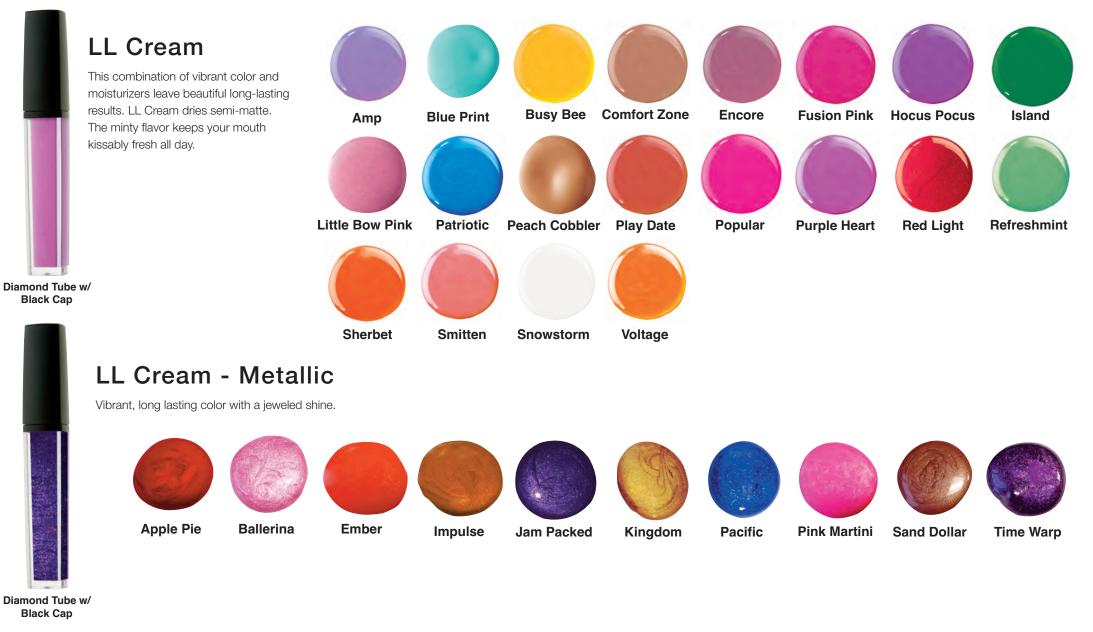

### Lip Tint

Sheer gloss for natural looking lips with a touch of color. Honey-like consistency with a high shine finish.

Clear Tube w/ Black Cap

Wallflower

### Luminous Lips

This easy to apply gel provides a clear coat of glaze over any lip color for an added dose of shine. You can also wear it alone for a more natural look.

### Lip Sparkle

Brighten and dazzle! Add a top coat of sparkle and shine over any lip color.

Dual-Ended Clear Tube w/ Black Banded Middle