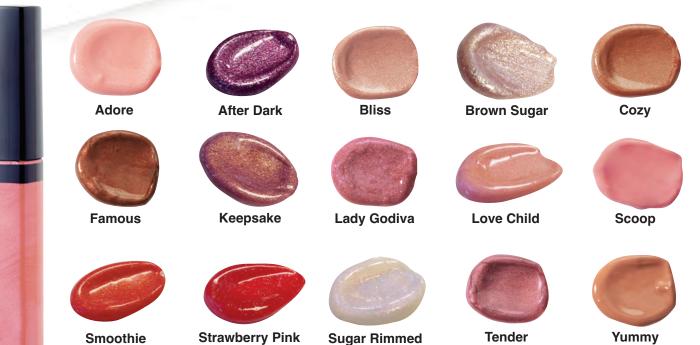

## LIP GLOSS

#### **Liquid Lips**

Soak your lips in high glam color! This wet formula is enriched with Vitamin E for a soft, luscious, weightless shine.

Attitude

Grapevine

Pure

Cha-Cha-Cha Champagne

Angel

Grace

**Pretty Please** 

Bahamas

Control

Heat Wave

**Red Carpet** 

Diamond Tube w/ Platinum Cap

**Clear Tube** w/ Black Cap

**Clear Tube** w/ Platinum Cap

64

Squirt

Starstruck

Stunning

Sugar Coat хохо

Diamond Tube w/

Black Cap