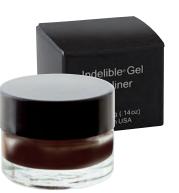

#### Indelible Gel Brow Liner

Define brows better than ever before. This highly-pigmented, long wearing, waterproof gel will glide on smooth and precise.

Blonde

Brown

610

Cool Taupe

Dark Brown

Redhead

#### Indelible **Gel Eyeliner**

Get the perfect line every time! This highly pigmented formula stays put. Use brush #600 or #604 for fashion forward gorgeous eyes.

**Black Cherry** 

Black Out

Indelible Gel veliner

4g (.14oz) in USA

**Blue Fish** 

Glass Jar w/ Black Cap

and Black Box

**Chocolate Mousse** 

Endangered

Magnetism

Marcasite