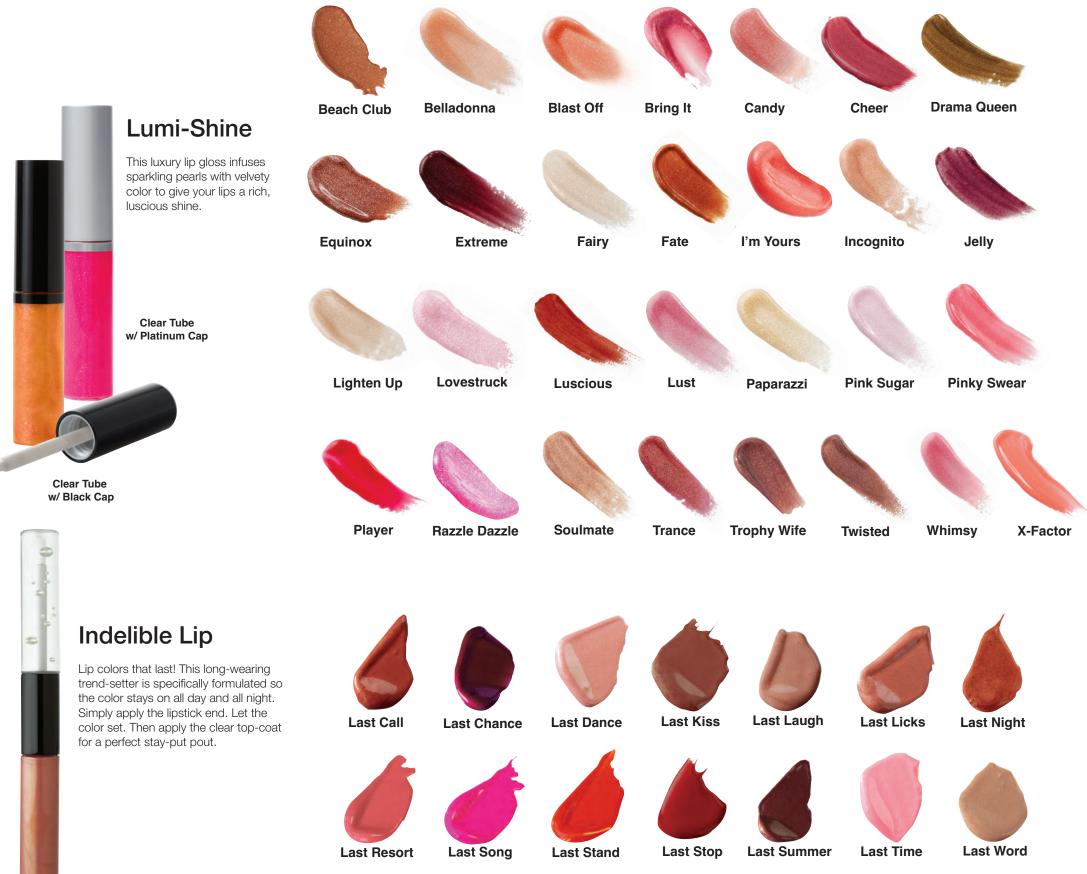

## LIP PENCILS

Ultimate Lip Liner Love Story

#### **Ultimate Lip Liner**

This soft creamy formula lasts up to 4 hours and provides full coverage for an intense look. True color that won't bleed, fade, or feather.

#### Slim Lip

Line your lips for a flawless pout! Our creamy textured pencils glide on to create the perfect outline. Use with your favorite lipstick for an impeccably defined lip.

#### Indelible Line

This waterproof formula provides an incredibly precise line while preventing fading, feathering, and bleeding. The automatic pencils are self-sharpening and easy to apply. Enriched with antioxidants, the colors go on smooth and the lip brush on the other end is perfect for applying and blending.

## LIP PRIMER & TREATMENTS

### Eye and Lip Primer

This primer is a must-have to properly prepare your pout for any lip product application. The waterproof formula prevents creasing while neutralizing the lip to bring out optimal, long-lasting color.

Vo-lip-tuous® Lipid Lip Serum

Plump up the volume! The best way to create plump, sexy lips without plastic surgery.

This revolutionary formula helps restore collagen, increase moisture level, and fill in the

creases and lines. The result is lips that are better contoured, fuller, and appear plumper,

**Clear Top** 

### Lip Base Lite

Allow your color to stay on all day and wear true. Evens out the lip surface, reduces the appearance of lines, and provides an ideal canvas that grips any applied lip color.

Lip Treatment Lipsticks Keep your lips soft and ready! Vitamin C softens your lips and protects them from moisture loss. Vitamin E delivers smooth, soothing protection.

#### Sugar Lip Scrub

Gently exfoliate and soften the lip area with Sugar Lip Scrub. This amazing formula will leave your lips smooth and ready for lipstick.

Sugar Lip Scrub

Melon Sugar Lip Scrub

### Vitamin C Lip Treatment

Vitamin C protects the lips and prevents moisture loss. A great everyday treatment to soften and protect your lips!

**Platinum Mini View** 

Lip Base Lite

Vitamin C

Vitamin E