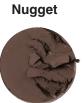

#### Mineral Loose Foundation Powder

This lightweight powder helps reduce the appearance of fine lines and wrinkles while naturally promoting healthy radiant skin. Mineral Foundation Powder provides long lasting coverage and a flawless finish. For best results apply with our Kabuki or Powder Brushes.

Black Cap Clear Jar

Mineral Nude

Mineral Shell Beige

**Mineral Medium** 

Mineral Beige Medium

**Platinum Cap Clear Jar** 

**Mineral Deep Dark** 