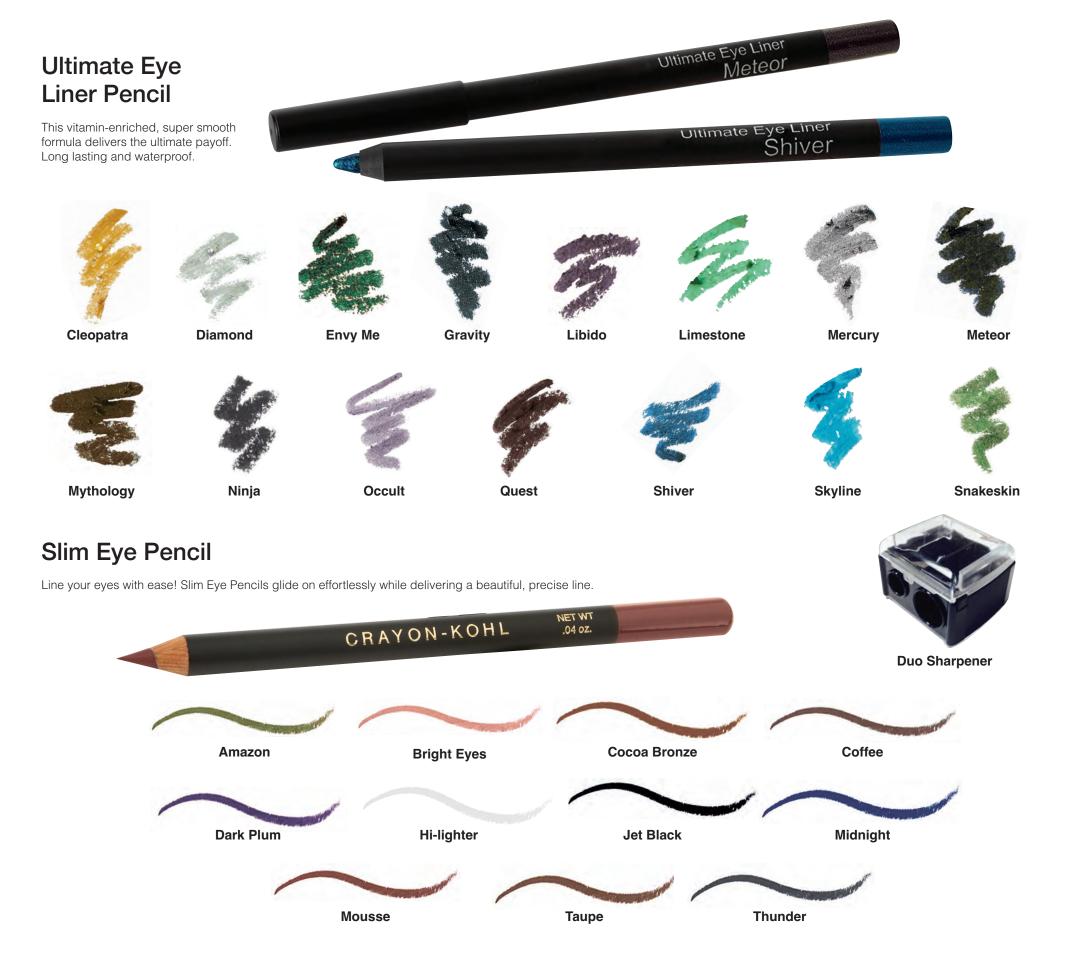

## EYELINER

### Indelible Eyes

Give your eyes the center stage! This improved long-wear, smooth-gliding formula will prevent any skipping or tugging on the lid. The intense color will provide rich payoff that won't smudge.

#### Indelible **Gel Eyeliner**

Get the perfect line every time! This highly pigmented formula stays put. Use brush #600 or #604 for fashion forward gorgeous eyes.

**Black Cherry** 

Black Out

Indelible Gel veliner