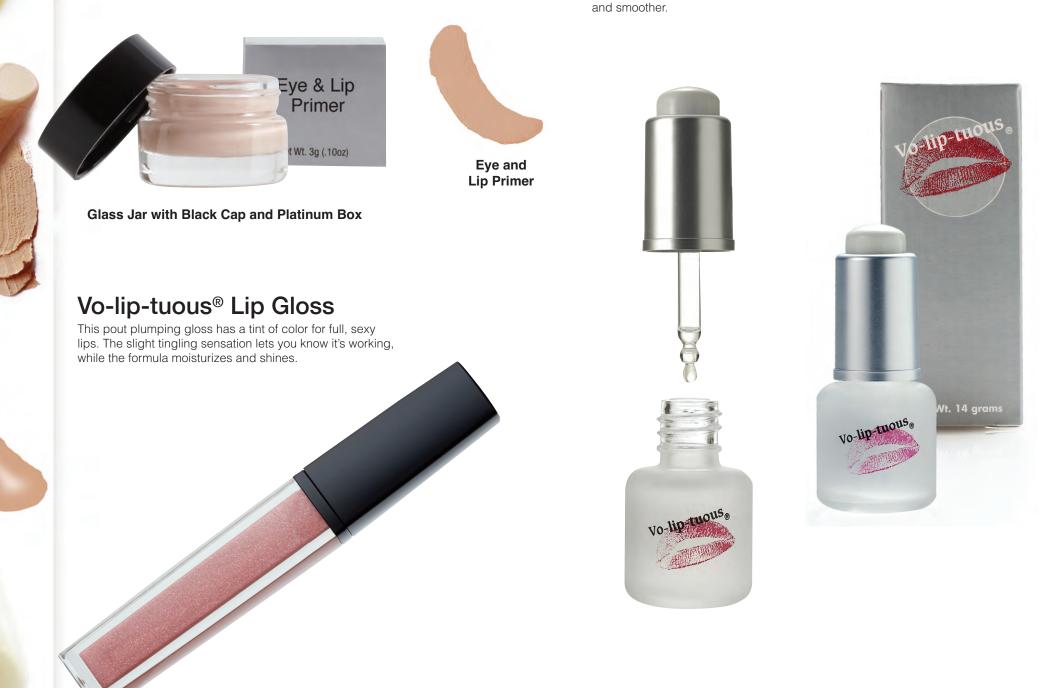

## LIP PRIMER & TREATMENTS

### Eye and Lip Primer

This primer is a must-have to properly prepare your pout for any lip product application. The waterproof formula prevents creasing while neutralizing the lip to bring out optimal, long-lasting color.

Vo-lip-tuous® Lipid Lip Serum

Plump up the volume! The best way to create plump, sexy lips without plastic surgery.

This revolutionary formula helps restore collagen, increase moisture level, and fill in the

creases and lines. The result is lips that are better contoured, fuller, and appear plumper,

**Clear Top** 