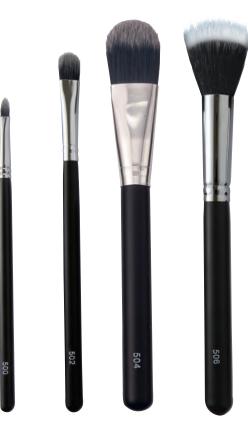

#### **Face Brushes**

#500 Small Concealer - Precise application for under eye concealer and other small areas.

#502 Concealer - Perfect for spot treatments and touch-ups.

#504 Foundation Brush - Use for our line of creme or liquid foundations to create heavier coverage.

**#506 Circular Foundation** - Great for buffing and blending! Bristles are tapered out to pick up anything left behind, leaving an airbrushed look for creme, powder or liquid foundation.

**#510 Blush -** Use for a softer application. Brush is a great size to contour and highlight cheekbones. Deposits less color for a buildable application.