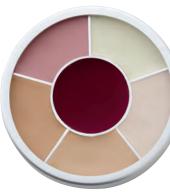

#### **Correctors**

This soft formula counteracts flaws and evens out the skin. Apply after moisturizer and before foundation. Alabaster covers dark circles on warm

skin tones and can also be used as a highlighter.

Lavender offsets a yellowish complexion and covers sallowness. Mint neutralizes redness.

Pink highlights all skin tones.

Lite, Lite Beige, Medium Beige, and Dark are to match skin tone.

These easy to use kits are great for "on-the-spot" corrections. Custom made kits also available.

**Total Corrector Kit Gold Standard** 

**Basic Corrector Kit** 

**Contouring Corrector Kit** 

**Black View** 

**Duo Corrector:** Special Coverage / Light Beige