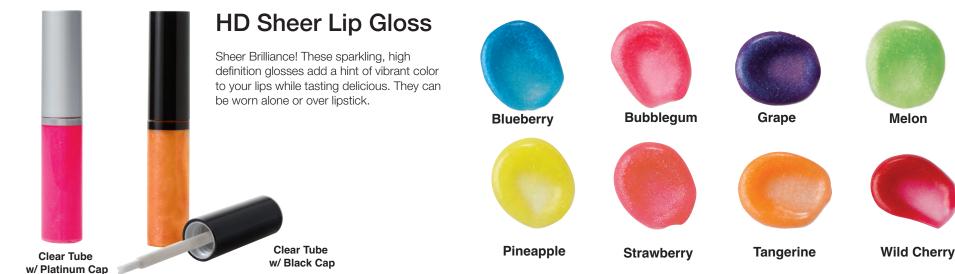

## LIP GLOSS

#### **Liquid Lips**

Soak your lips in high glam color! This wet formula is enriched with Vitamin E for a soft, luscious, weightless shine.

Attitude

Grapevine

Pure

Cha-Cha-Cha Champagne

Angel

Grace

**Pretty Please** 

Bahamas

Control

Heat Wave

**Red Carpet** 

Diamond Tube w/ Platinum Cap

**Clear Tube** w/ Black Cap

**Clear Tube** w/ Platinum Cap

64

Squirt

Starstruck

Stunning

Sugar Coat хохо

Diamond Tube w/

Black Cap