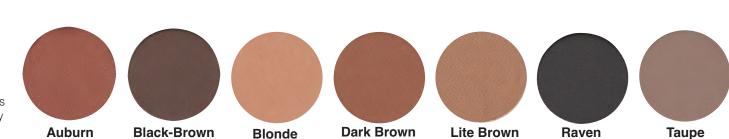

#### Brow Quads

Fabulous all-in-one brow kit for different brow looks. Quad contains Brow Wax, Hi-lighter, and two coordinated Brow Powders.

Black Quad

**Platinum Quad** 

Blonde Quad

**Brunette Quad** 

Light Brown Quad

#### Indelible Gel Brow Liner

Define brows better than ever before. This highly-pigmented, long wearing, waterproof gel will glide on smooth and precise.

Blonde

Brown

610

Cool Taupe

Dark Brown

Redhead