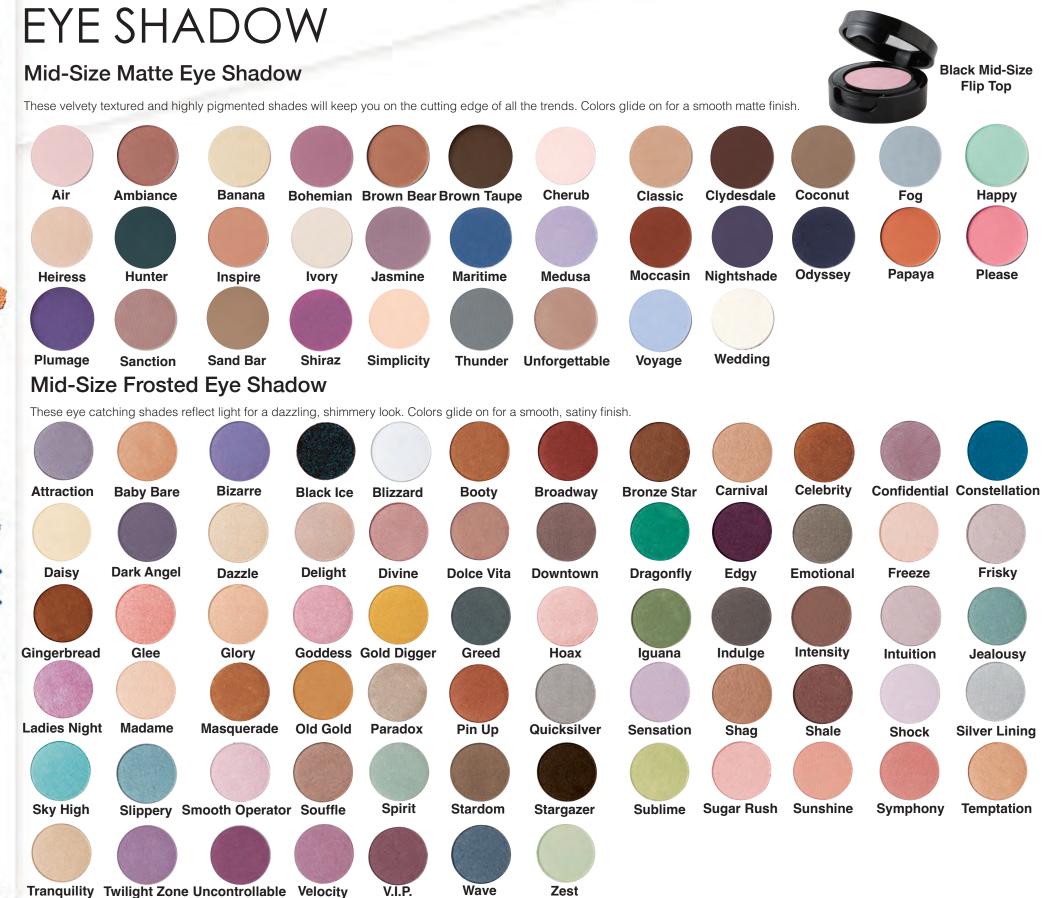

## EYE SHADOW

### Matte Eye Shadow

These refined Mattes have a high pigment density for longer lasting color. They blend easily and can be applied wet for added intensity and drama.

Feather

**French Mocha** 

**Pink Cloud** 

#### **Frosted Eye Shadow**

Stunning, satiny, and full of dazzling color! These long-wearing shadows won't fade and can be applied wet or dry for various looks.

Antique Bronze Blue Streak

Gold Lamé

Gossip