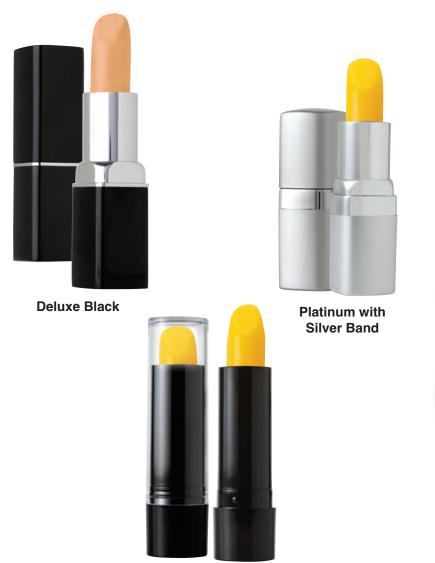

# LIPSTICK

Black Color View

#### Ultimate

Deluxe

Platinum w/ Silver Band

The smoothest lipstick formula we've ever created! These ultimate colors are infused with moisturizing ingredients, so they go on effortlessly and weightless, leaving your lips with a lustrous, sheer coverage, glossy finish.