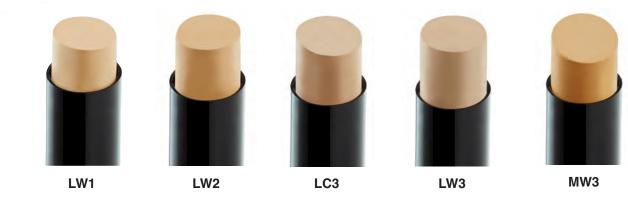

#### Conceal **Total Correctors** This soft formula corrects The perfect rescue for hyper-pigmentation and all eye and skin blemishes. emergencies! This Special Coverage counteracts non-greasy, creamy **Neutral Amber Neutral Dark** formula neutralizes dark dark circles and discolorations circles, hides fine lines, on lighter skin. and evens out skin tones. **Orange** counteracts blue tones such as veins, dark circles, and Orange bruises on darker skin. **Neutral Fair Neutral Lite** Special Coverage **Neutral Medium** Medium Kit Lite Kit **Duo Corrector: Duo Corrector:** Medium Beige / Special Coverage / Light Beige Medium Beige

MC2

DW1

DW3

DC2

15