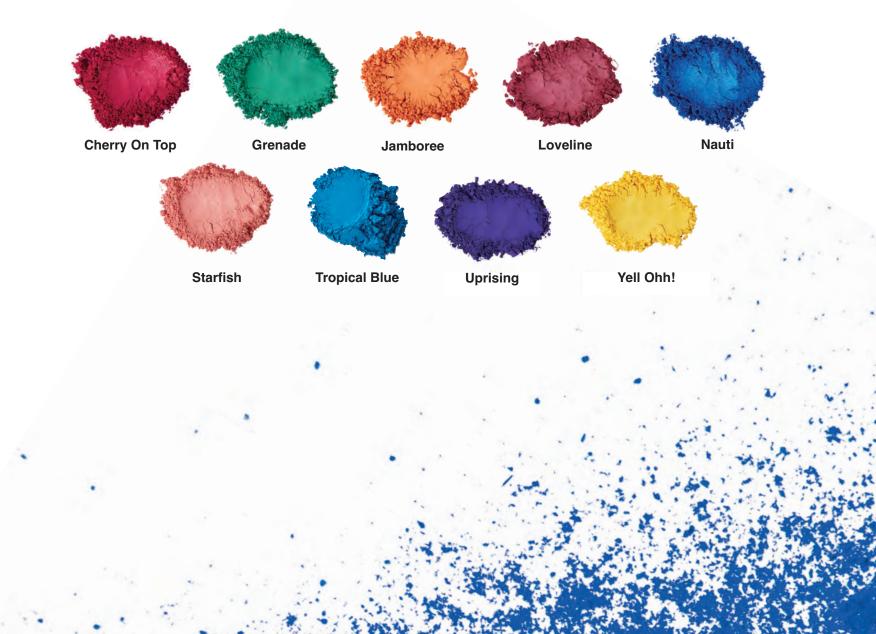

### Pigment

Highly focused loose powders that provide a beautiful burst of bright eye color! The packaging comes with a built in sifter for a clean and easy application. Your eyes will look trendy, intense, and gorgeous!

Clear Jar w / Black Cap w / sifter