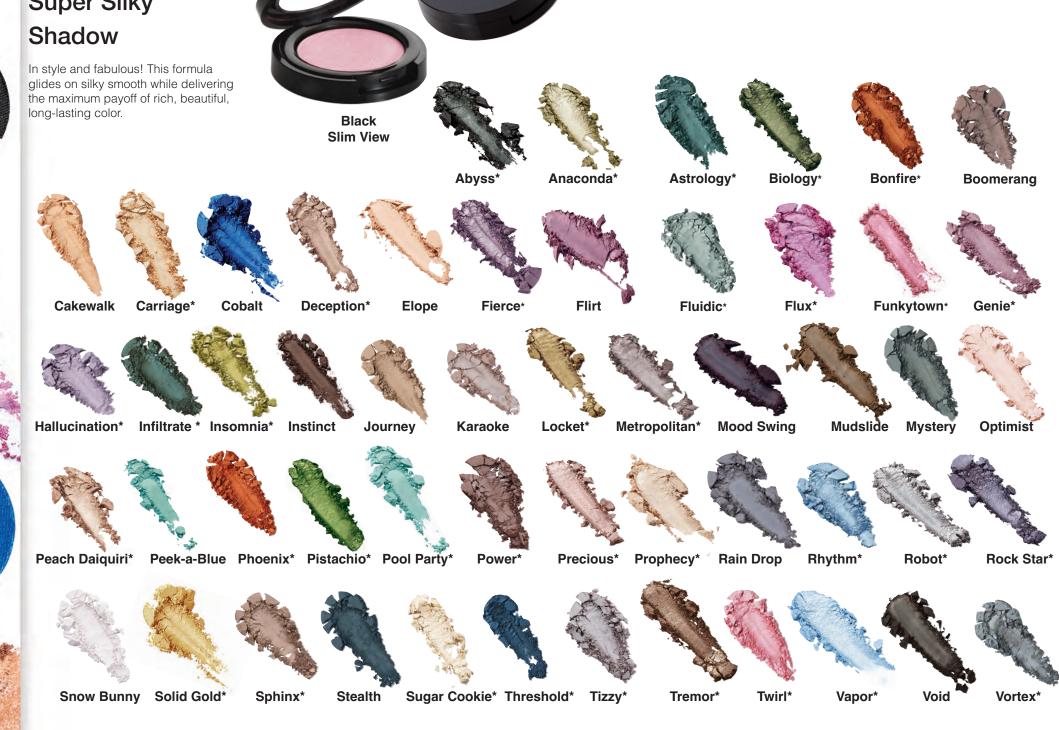

to last from sun up to sun down. **Corrective** neutralizes any discoloration on the lids. **Pearl** delivers luminosity. **Eve & Lip** start a fresh blank canvas.

#### Shadow Base

This cream formula diminishes fine lines and neutralizes eyelids allowing your eye shadow to adhere to your lid for maximum color payoff. Simply choose the right shade for your skin tone.



#### Indelible Creme Eye Shadow

Unbelievably fabulous! These sophisticated, highly-pigmented creme shadows glide on smooth and dry instantly for a beautiful, indelible finish. The waterproof formula is crease proof and long wearing.



**Tip Taupe** 

Waltz



**Brownie Points** 



**Gold Frost\*** 



Moon Walk\*



Straight Up

Nude Frost\*



**Sweet Dreams** 

Carbon\*





\* Frosted

## EYE SHADOW

# Super Silky





## EYE SHADOW

### Eye Light

Intense color in an instant! These shadow dusts are amazing for sparkling, shimmery lids. Can be used for highlighting, or mix with our sealant to create dazzling eyelines.



Black Mini-View w / sifter

**Bronze Gold** 

**Gold Star** 



Platinum Mini-View w / sifter





Aquamarine

Ambition



Charmed





Chill

Impact

Millionaire



Love Potion



Queen

38

**Rouge Sparkle** 



Avalanche

Chocoholic

Karat



Sage







Soft Rose





Stardust







Sun Bronze



Trinket





Cat's Eye

**Green Slate** 

Horizon





Lovable



Promise









Blue Sky

Finesse

**Key Lime** 



Breeze

Glamorous



















Lemon Lime



Plum Wine

Lilac





### Pigment

Highly focused loose powders that provide a beautiful burst of bright eye color! T