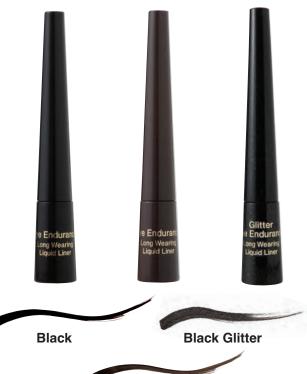

### Liquid Liner <sup>3</sup>

Eyes to the power of three! This super-charged formula delivers a precise line that is long-lasting, waterproof, and strong enough to make your eyes and lashes pop.

Clear Tube w/ Black Cap