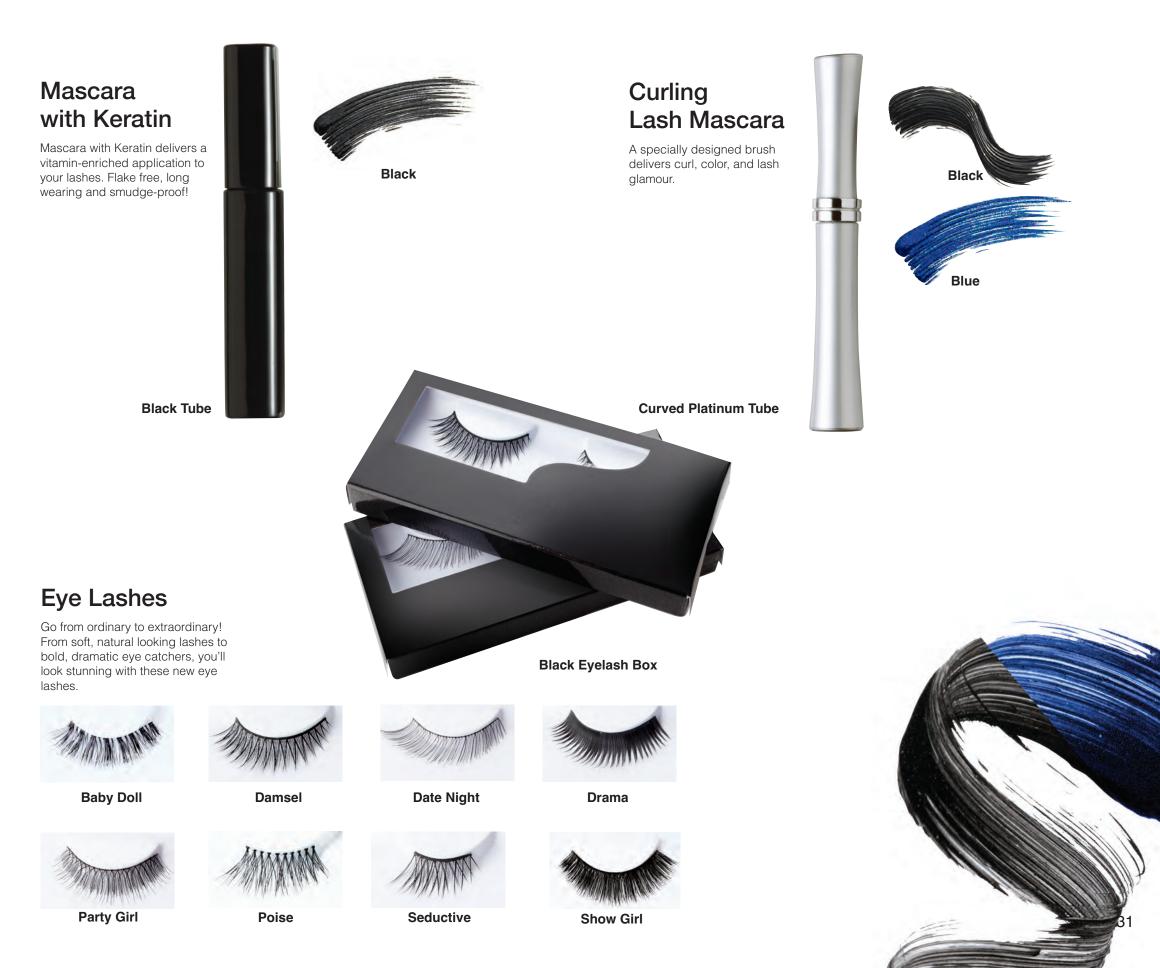

### ashes

#### Lash Excellence

Take your lashes to the next level! The flexible silicone brush creates defined and elongated gorgeous lashes.

#### Indelible Lash Mascara

Get your lashes ready with Indelible Lash Mascara. This waterproof formula won't run, flake, or smudge.

**Platinum Crimped Tube** 

INDELIBLE LASH® waterproof

Black

Dark Fudge

#### Ultimate **Volume Mascara** with lash extending fibers

Turn up the volume. This fiber-enhanced mascara is designed to deliver plush, thick lashes.

#### Lash Primer

Smooth, condition, and boost your lashes with this must-have primer! Apply before using mascara for added volume.

Black

Brown

Tube

**Black Ringed** 

Tube

**Excellence Tube** 