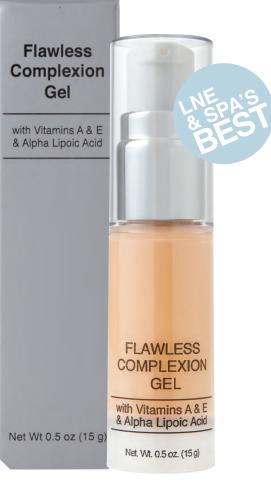

#### **Flawless Complexion Gel**

This water-resistant, antioxidant enriched gel formula evens out skin tone and reduces the appearance of pores, fine lines, and wrinkles. It also works to lock in moisture, prevent shine, and color correct your skin. Flawless Complexion Gel glides on smooth and can be worn alone or under any powder or foundation.

**Airless Pump Bottle** 

Light Palette

**Dark Palette** 