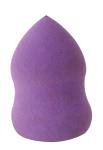

#### Latex Free Beauty **Blender Sponge**

Beauty Blender sponge is soft and latex free, perfect for applying and blending your liquid and creme foundations.

### ACCESSORIES

Beauty Blender (Latex-Free)

Working Wedges (100 Sponges)

Four Part Wedges

Individual Makeup Sponges Round Pressed Powder Puffs

Duo Sharpener

Disposable Shadow Applicators (25)

Disposable Lip Brushes (25)