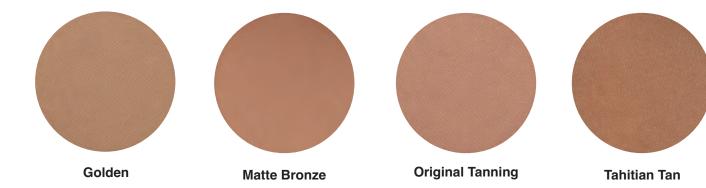

### Face and Body Bronzer

Summer in a bottle. This hydrating, bronzing formula is enriched with coconut oil and aloe vera to moisturize and soothe as it gives you a streak-free, dewy, golden glow.

Original

#### **Bronzer Blush Duo**

The Bronzer side gives you a great sun-kissed tan. The Blush side gives you a touch of shimmery, sexy color. You'll look great all-year round.

#### **Tanning Powder**

Capture the glow of the sun without going to the beach. These powders are precisely what you need for a year round healthy glow.