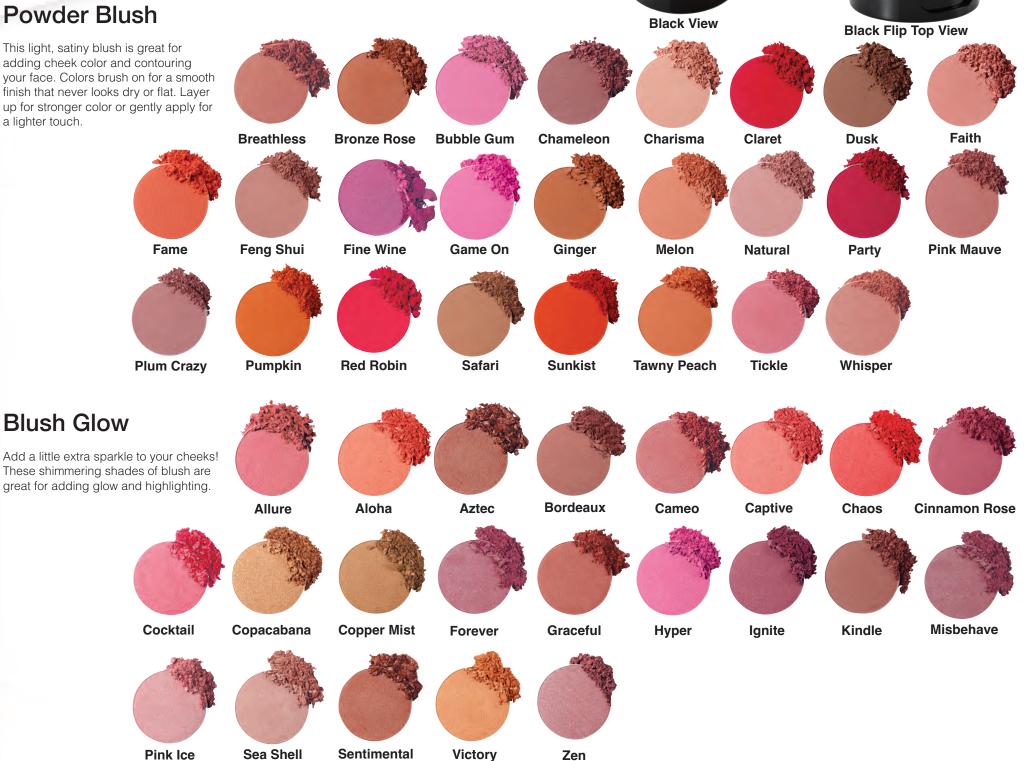

## **BLUSH**

**Black View** 

**Black Signature** 

Black Slender Compact

#### **Blush Perfect**

This rich, intense color blush can be used to shade, brighten, enhance, and define the shape of your face. The formula glides on soft resulting in a picture perfect finish.

## BLUSH

### Liquid Blush

**Black View** 

This ultra-blendable blush has light reflecting pigments that give you an all-day beautiful glow. Formula glides on smooth and is very easy to apply.

#### **Creme Blush**

This super soft crème formula glides on effortlessly for a touch of creamy glow. The water resistant formula stays put all day.

#### **Color Lines**

Four color-coordinated shades designed to give you a perfect glow. The silky combination of powders adds luminosity to any skin tone while simultaneously evening out your complexion. The result is a flawless, healthy finish.

### **Collage Powder**

These lightweight powders offer the best variety of blended shades for bronzing, highlighting, and evening out skin tones. The holographic pigments diffuse light giving you a soft and youthful glow.