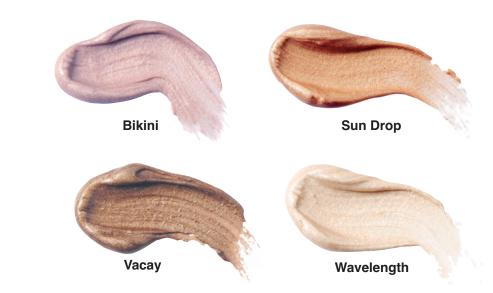

#### **Liquid Shimmer**

**Glisten Up** 

Add a little sparkle to your look with this glistening

Soak up the glow! These sheer highlighters provide the perfect touch of shimmer all day long. Formula is easy to apply and will leave you looking positively radiant.

Vet Wt. 10 g (0) Net Wt. 10 g (0) Net Wt. 10 g (0.33 oz)

> Airless Pump Bottle with black cap

Airless Pump Bottle with black cap

**Glisten Up** 