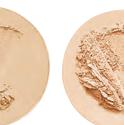

#### Mineral Loose Foundation Powder

This lightweight powder helps reduce the appearance of fine lines and wrinkles while naturally promoting healthy radiant skin. Mineral Foundation Powder provides long lasting coverage and a flawless finish. For best results apply with our Kabuki or Powder Brushes.

Black Cap Clear Jar

Mineral Nude

Mineral Shell Beige

**Mineral Medium** 

Mineral Beige Medium

**Platinum Cap Clear Jar** 

**Mineral Deep Dark** 