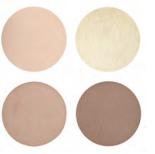

#### Brow Quads

Fabulous all-in-one brow kit for different brow looks. Quad contains Brow Wax, Hi-lighter, and two coordinated Brow Powders.

Black Quad

**Platinum Quad** 

Blonde Quad

**Brunette Quad** 

Light Brown Quad