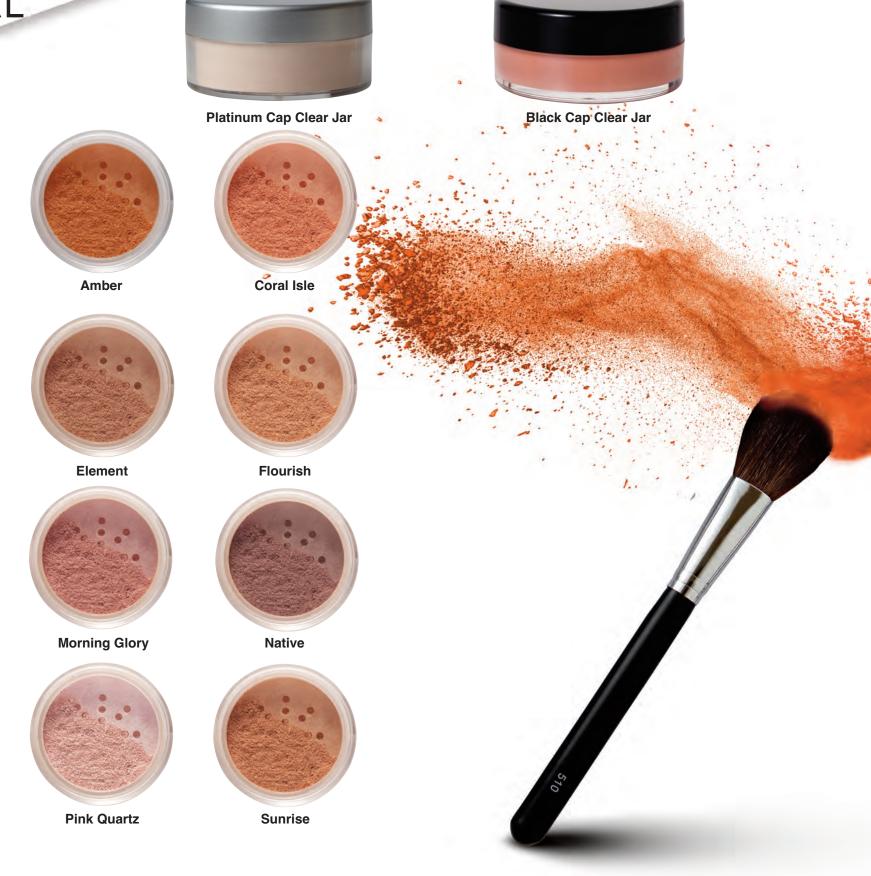

### **Collage Powder**

These lightweight powders offer the best variety of blended shades for bronzing, highlighting, and evening out skin tones. The holographic pigments diffuse light giving you a soft and youthful glow.