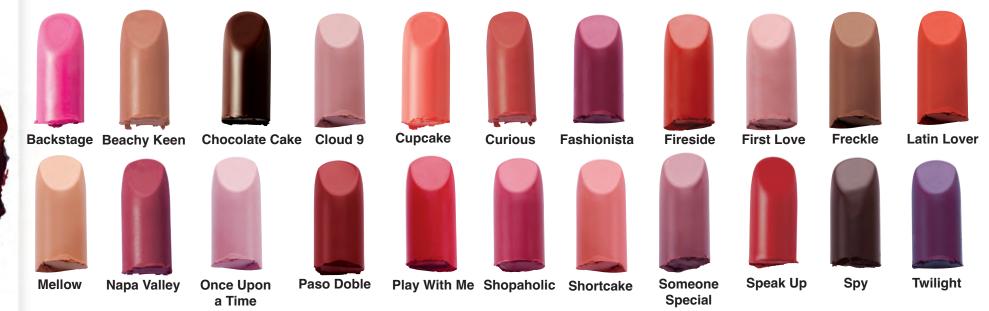

## LIPSTICK

Black Slim Stick for Matte and Bold Effect Only

#### Matte

Intense, vibrant, matte color! Our full-coverage formula slides on smoothly for mouth-watering, long-lasting, beautiful lips. Available in any of our stylish lipstick cases.

### **Bold Effect**

Bold Effect lipsticks are packed with high-intensity pigments for vivid lively lips. Trendy fashion forward lip colors that are long lasting with a soft velvet finish. All stunning shades are now available in our sleek slim stick.