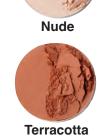

#### Mineral Loose Foundation Powder

This lightweight powder helps reduce the appearance of fine lines and wrinkles while naturally promoting healthy radiant skin. Mineral Foundation Powder provides long lasting coverage and a flawless finish. For best results apply with our Kabuki or Powder Brushes.

Black Cap Clear Jar

Mineral Nude

Mineral Shell Beige

**Mineral Medium** 

Mineral Beige Medium

**Platinum Cap Clear Jar** 

**Mineral Deep Dark** 