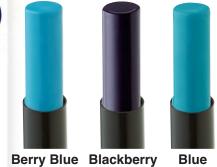

## LIPSTICK

Black Slim Stick for Matte and Bold Effect Only

#### Matte

Intense, vibrant, matte color! Our full-coverage formula slides on smoothly for mouth-watering, long-lasting, beautiful lips. Available in any of our stylish lipstick cases.

### **Bold Effect**

Bold Effect lipsticks are packed with high-intensity pigments for vivid lively lips. Trendy fashion forward lip colors that are long lasting with a soft velvet finish. All stunning shades are now available in our sleek slim stick.

ue Blackberry Blue Cotton Raspberry Candy

Dragonberry Frozen Blueberry

Frozen Gum lueberry Drop

lcing Island Punch

nd Lemon Lime Ch Drop Time

Julep

Mint Spearmint Sugar Plum Wintergreen