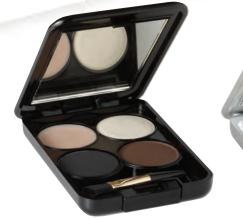

#### **Color-Phase Brow Blend**

Coordinated shades! 3 Perfect Brow Powders, just a brush stroke away.

Shades of Blonde Shades of Brunette

**Black View** 

Black Flip Top

**Small Black Signature** 