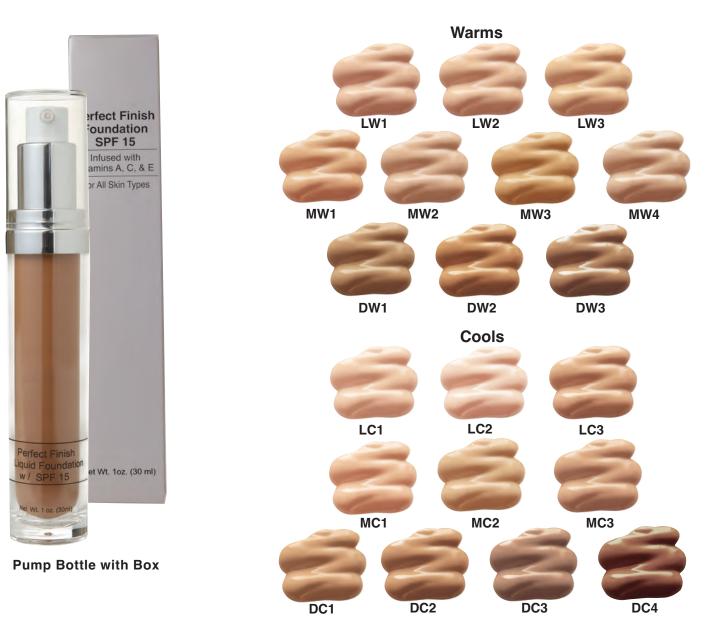

#### Perfect Finish Liquid Foundation w/ SPF 15

This water-based, oil-free foundation provides light-to-medium coverage. Soft focus powders make your skin look natural and flawless. SPF 15 and powerful antioxidants Vitamins A, C, and E help protect skin from free radicals and other environmental damage. Recommended for all skin types.

L – Light, M – Medium, D – Dark, W – Warm, C – Cool

Frosted Bottle with Platinum Pump Cap, Sponge and Platinum Window Box