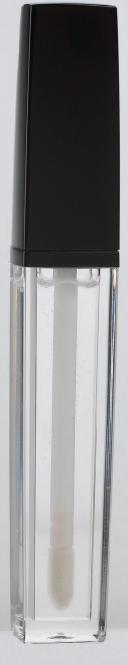

### LIP SHINE WITH CBD

This silky, lightweight formula glides on smoothly and boosts lips, adding hydration and a high-shine glossy finish.

**CLEAR** 