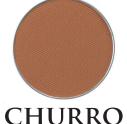

#### **SANDSTORM**

(a cool light brown)

A trendy mix of warm and cool neutral mattes for a wide variety of high fashion looks, from simple everyday eyes to glamorous dramatic lids.

(a warm brown)

(a neutral mauve)