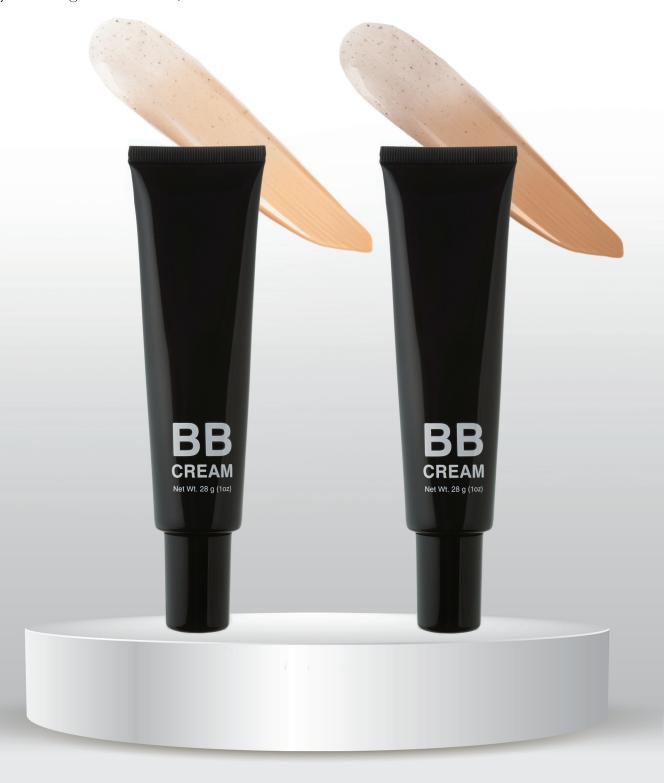

### **BB CREAM**

The Ultimate 5-in-1! Prime, Moisturize, Correct, Brighten, and Perfect! Our lightweight formula provides light to medium coverage and self-adjusts, instantly blending for a flawless, natural finish.

NATURAL (a light medium)

**DEEP NATURAL** 

(a medium dark)