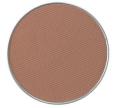

#### **SANDSTORM**

(a cool light brown)

A trendy mix of warm and cool neutral mattes for a wide variety of high fashion looks, from simple everyday eyes to glamorous dramatic lids.

(a warm brown)

(a neutral mauve)