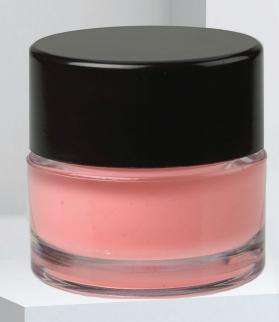

# LIP MASK WITH CBD

Treat your lips to some TLC!
This buttery leave-on lip mask
will restore, soften, and
condition dry cracked lips
leaving them refreshed and
super moisturized.

This lightweight formula is enriched with Aloe, CBD, and Collagen to leave skin feeling smooth and moisturized.