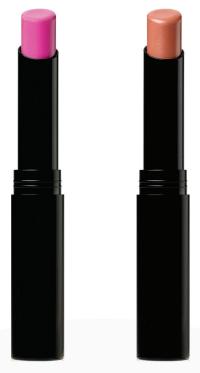

## TINTED LIP BALM

PRIMROSE (a bright pink)

NUDE PEACH (pale beige w/orange undertone)

Treat your lips to hours of vitamin-rich moisture with these stylish sheer shades.