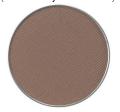

#### **SANDSTORM**

(a cool light brown)

A trendy mix of warm and cool neutral mattes for a wide variety of high fashion looks, from simple everyday eyes to glamorous dramatic lids.

(a warm brown)

(a neutral mauve)