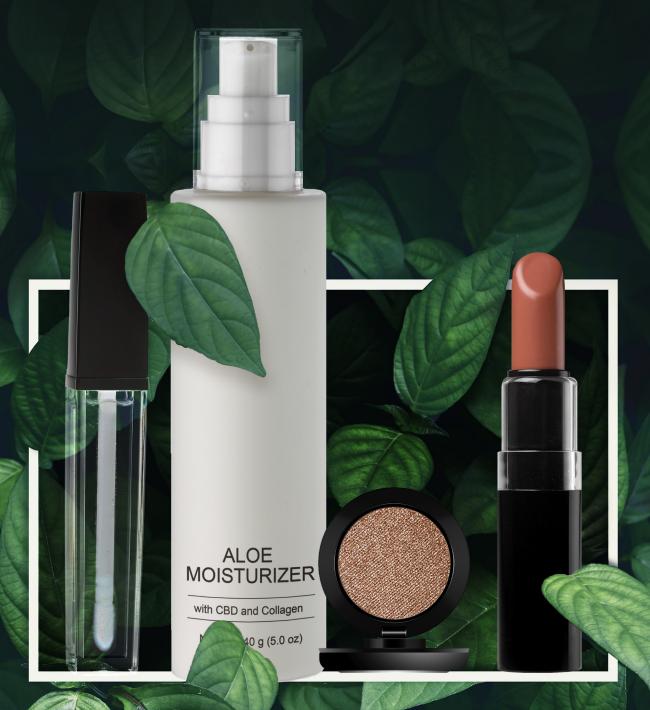

### LIP SHINE WITH CBD

This silky, lightweight formula glides on smoothly and boosts lips, adding hydration and a high-shine glossy finish.

**CLEAR** 

# LIP MASK WITH CBD

Treat your lips to some TLC!
This buttery leave-on lip mask
will restore, soften, and
condition dry cracked lips
leaving them refreshed and
super moisturized.

This lightweight formula is enriched with Aloe, CBD, and Collagen to leave skin feeling smooth and moisturized.

ALOE MOISTURIZER

with CBD and Collagen

Net Wt. 140 g (5.0 oz)

## LIPSTICKS

Stay on trend this season with these high-pigmented shades. The colors glide on smooth and won't feather or fade.