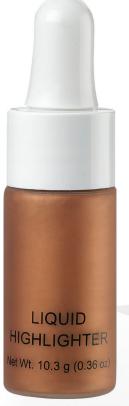

### LIQUID HIGHLIGHTER

A highly-concentrated illuminator that can be worn alone, layered, or mixed into your favorite beauty product for an incredible luxe shimmer effect on the cheeks, lips, and body.

**COPPER BRONZE** 

**ROSE QUARTZ** 

The ultimate multi-purpose glitter stick. Simply swipe along the décolleté, arms, legs, or even cheeks for a sheer swatch of sparkle. Get creative. These are meant to be fun!