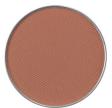

## D-SIZE EYE SHADC

### **GUNSMOKE**

(an ashy brown)

#### **SANDSTORM**

(a cool light brown)

A trendy mix of warm and cool neutral mattes for a wide variety of high fashion looks, from simple everyday eyes to glamorous dramatic lids.

(a warm brown)

(a neutral mauve)