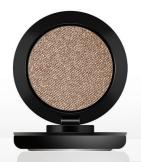

## D-SIZE EYE SHADC

### **GUNSMOKE**

(an ashy brown)

### **MAIZE**

(a mustard yellow)

#### **SANDSTORM**

(a cool light brown)

A trendy mix of warm and cool neutral mattes for a wide variety of high fashion looks, from simple everyday eyes to glamorous dramatic lids.

(a warm brown)

(a neutral mauve)