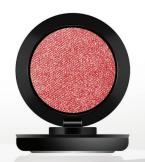

**ADORN** 

### METALLIC VELVET SHADOW

Super soft formula that delivers powerfully bold metallic pigments in one swipe!

BLUEPRINT (a periwinkle blue)

**ENCHANTED** 

(a blue-green w/ gold sparkle)

WARRIOR (a silvery taupe)

FIRECRACKER (a warm pink/ gold undertone)