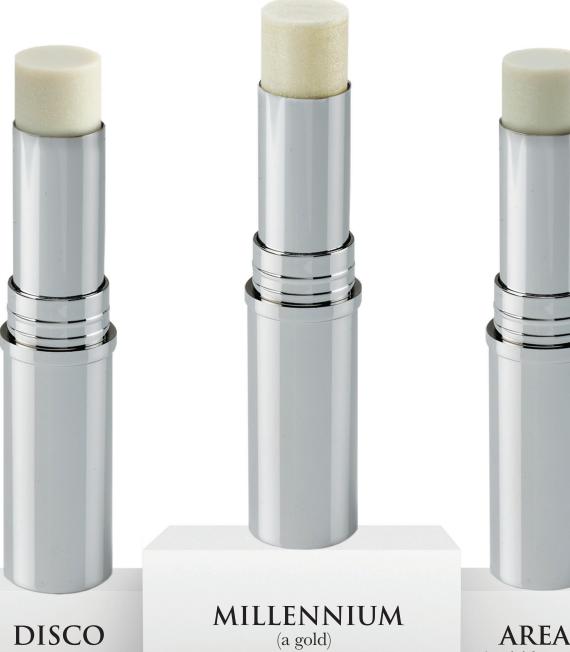

**COPPER BRONZE** 

**ROSE QUARTZ** 

The ultimate multi-purpose glitter stick. Simply swipe along the décolleté, arms, legs, or even cheeks for a sheer swatch of sparkle. Get creative. These are meant to be fun!

(a silver)

AREA 51 (an iridescent lime)