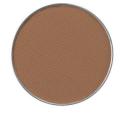

#### **SANDSTORM**

(a cool light brown)

A trendy mix of warm and cool neutral mattes for a wide variety of high fashion looks, from simple everyday eyes to glamorous dramatic lids.

(a warm brown)

(a neutral mauve)